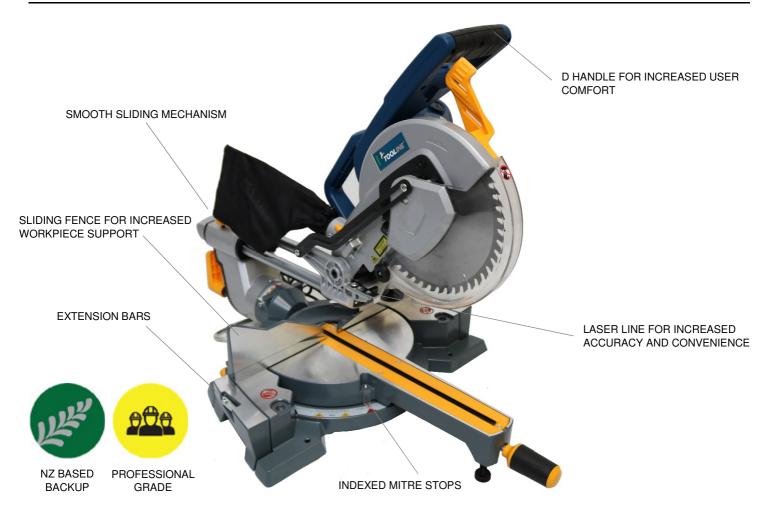

----------------|
| No load speed                      | 4200rpm                       |
| Blade size                         | 254 x 15.9 x 2.8mm (48 teeth) |
| Max. cutting depth                 | 90mm                          |
| Cutting capacities                 |                               |
| Crosscut at 0°,0° Bevel            | 305 x 90mm                    |
| Mitre at 45°,0° Bevel              | 215 x 90mm                    |
| Bevel at 0°,45° Bevel<br>Left      | 305 x 42mm                    |
| Bevel at 0°,45° Bevel<br>Right     | 305 x 25mm                    |
| Compound at 45°,45°<br>Bevel Left  | 215 x 42mm                    |
| Compound at 45°,45°<br>Bevel Right | 215 x 25mm                    |
| Weight                             | 21kg                          |



All details correct at time of publication. Please refer to product for further details. Design and colour detailing may occasionally differ to those shown here.