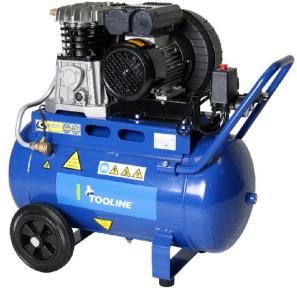

## CCS50-268 50L Belt Drive Compressor High Pressure Series

## **Accessories:**

- Nitto quick coupler
- Controlled cooling system
- · Wheels and handle

NZ BASED BACKUP

PROFESSIONAL GRADE

| Motor (W)                                   | 1500            |
|---------------------------------------------|-----------------|
| Tank size (L)                               | 50              |
| Pump Displacement (L/min)                   | 280 (9.89 cfm)  |
| Free air delivery (L/min)                   | 188 (6.64 cfm)  |
| Motor rated input current (A)               | 9.8             |
| Motor current draw at cut out (approx.) (A) | 7.2             |
| Pressure cut in (psi)                       | 87              |
| Pressure cut out (psi)                      | 116             |
| Pressure differential (psi)                 | 29              |
| Maximum pressure (psi)                      | 145             |
| Machine dimensions (L x W x H mm)           | 800 x 430 x 735 |
| Outer carton dimensions (L x W x H mm)      | 780 x 380 x 770 |
| Net / Gross weight (kg)                     | 67 / 71         |

This compressor is great for the industrial workshop. Good free air delivery can drive most industrial air tools.

Fiac's patented controlled cooling system guarantees years of reliable operation. Adjustable high pressure up to 145psi further expands the scope of available air tools. Very quiet operation.