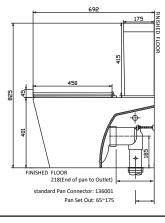

### Finishing:

Hygiene Flush Rimless Pan. WDI inlet valve. Universal back or bottom entry.

WELS Rating 4 3.5L per average flush

Adjustable set out from 65mm – 175mm Optional - Vario trap 145–250mm (7)706626 sold separately

#### **SPECIFICATIONS**

www.placemakers.co.nz

www.mico.co.nz

www.adesso.co.nz