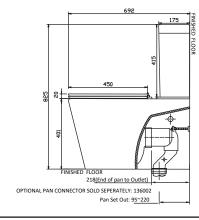

### Finishing:

Hygiene Flush Rimless Pan. WDI inlet valve. Universal back or bottom entry.

WELS Rating 4 3.5L per average flush

Adjustable set out from 65mm – 175mm Optional - Vario trap 145–250mm (7)706626 sold separately

#### **SPECIFICATIONS**

www.placemakers.co.nz

www.mico.co.nz

www.adesso.co.nz