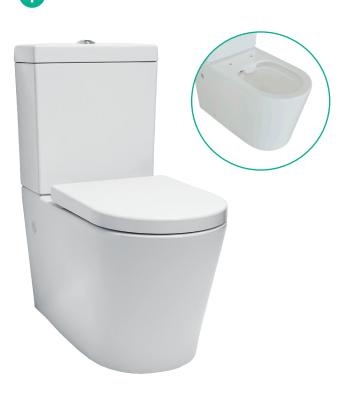

# VJEllo

European styling. Affordable pricing.

The Edge II Rimless toilet suites exude an edge of sophistication and style. Classic and timeless design, enhanced with modern nuances and lines.

## BACK TO WALL Toilet Suite (7)734555

Vitreous China finish. Soft close, quick release seat.

### Finishing:

Hygiene Flush Rimless Pan. WDI inlet valve. Universal back or bottom entry.

WELS Rating 4 3.5L per average flush

Adjustable set out from 65mm – 175mm Optional - Vario trap 145–250mm (7)706626 sold separately