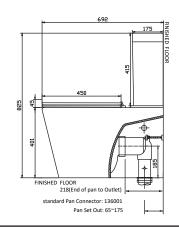

### Finishing:

Hygiene Flush Rimless Pan. WDI inlet valve. Universal back or bottom entry.

WELS Rating 4 3.5L per average flush

Adjustable set out from 65mm – 175mm Optional - Vario trap 145–250mm (7)706626 sold separately

#### **SPECIFICATIONS**

www.placemakers.co.nz