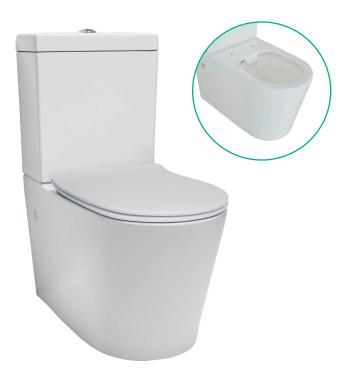

# EDGE | RIMLESS

The Edge II Rimless toilet suites exude an edge of sophistication and style. Classic and timeless design, enhanced with modern nuances and lines.

## BACK TO WALL Slim Toilet Suite (7)734600

Vitreous China finish. Soft close, quick release seat.

### Finishing:

Hygiene Flush Rimless Pan. WDI inlet valve. Universal back or bottom entry.

WELS Rating 4 3.5L per average flush

Adjustable set out from 65mm – 175mm Optional - Vario trap 145–250mm (7)706626 sold separately