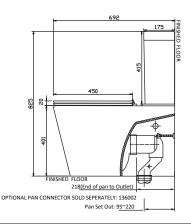

### Finishing:

Hygiene Flush Rimless Pan. WDI inlet valve. Universal back or bottom entry.

WELS Rating 4 3.5L per average flush

Adjustable set out from 65mm – 175mm Optional - Vario trap 145–250mm (7)706626 sold separately

#### **SPECIFICATIONS**

www.placemakers.co.nz