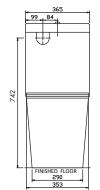

European styling. Affordable pricing.

# EDGE | RIMLESS

The Edge II Rimless toilet suites exude an edge of sophistication and style. Classic and timeless design, enhanced with modern nuances and lines.

## BACK TO WALL Slim Toilet Suite (7)734600





Vitreous China finish. Soft close, quick release seat.

#### **Options:**

Recommended for domestic, hotel and commercial use.

### Finishing:

Hygiene Flush Rimless Pan. WDI inlet valve. Universal back or bottom entry.

WELS Rating 4 3.5L per average flush

Adjustable set out from 65mm – 175mm Optional - Vario trap 145–250mm (7)706626 sold separately

#### **SPECIFICATIONS**









www.placemakers.co.nz