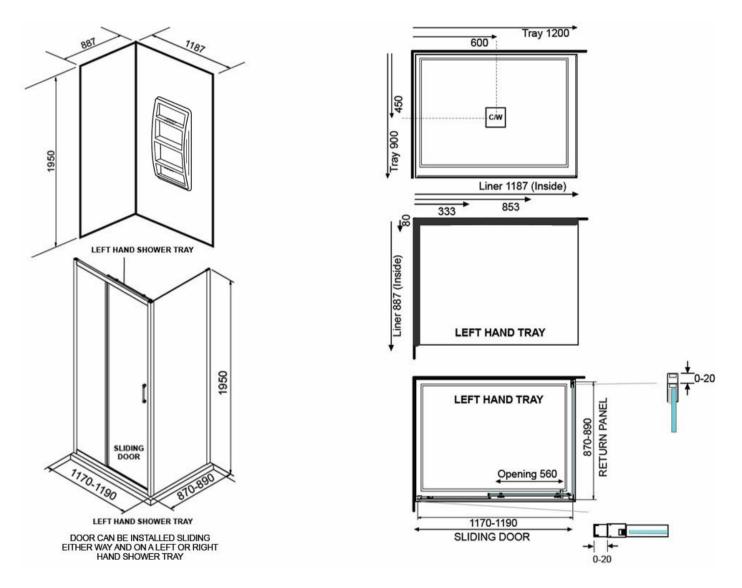

## EVOLVE SHOWER SQUARE 1200X900 2 SIDED BLACK - MOULDED WALL LEFT

**ELEMENTI** 

12003.13 \$2699

| Â  | Residential/Light<br>Commercial Use | Suitable for Residential/Light Commercial Use (Kitchens,<br>Bathrooms and Laundries in Hotels, Motels and<br>Retirement Villages).    |
|----|-------------------------------------|---------------------------------------------------------------------------------------------------------------------------------------|
| 1  | Guarantee                           | 1 Year Guarantee on shower enclosure seals and drip strips                                                                            |
| 5  | Guarantee                           | 5 Year Guarantee on black finish                                                                                                      |
| 10 | Guarantee                           | 10 Year Guarantee                                                                                                                     |
|    | Safety Lip                          | A 5mm Safety Lip on the front edge of the tray, creates more surface to silicone preventing leakage from under the door or extrusion. |