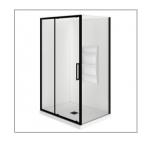

## EVOLVE SHOWER SQUARE 1200X900 2 SIDED BLACK - MOULDED WALL LEFT

**ELEMENTI** 

12003.13 \$2699

| Â  | Residential/Light<br>Commercial Use | Suitable for Residential/Light Commercial Use (Kitchens,<br>Bathrooms and Laundries in Hotels, Motels and<br>Retirement Villages).    |
|----|-------------------------------------|---------------------------------------------------------------------------------------------------------------------------------------|
| 1  | Guarantee                           | 1 Year Guarantee on shower enclosure seals and drip strips                                                                            |
| 5  | Guarantee                           | 5 Year Guarantee on black finish                                                                                                      |
| 10 | Guarantee                           | 10 Year Guarantee                                                                                                                     |
|    | Safety Lip                          | A 5mm Safety Lip on the front edge of the tray, creates more surface to silicone preventing leakage from under the door or extrusion. |

Step into a new world of showering with the Evolve Overheight Enclosure. The European minimalist design of Evolve features our new smooth flat profile tray with integrated square waste and premium fittings to provide a luxurious shower experience.