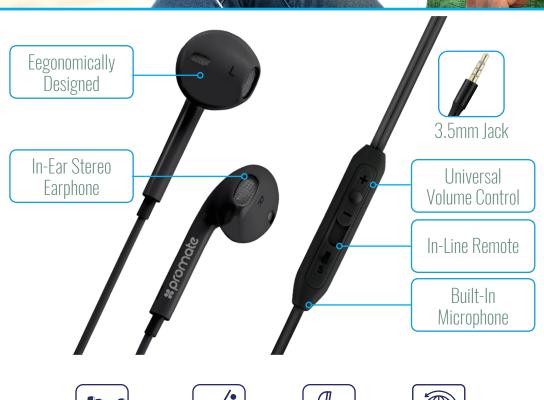

## Lightweight High-Performance Stereo Earbuds

Universal Volume Control | Inline Microphone | Anti-Tangle Cable

Clear Sound

Call Function

Universally compatible with all devices supporting 3.5mm audio support. Experience earphones built around your life.

Compatibility

Whether you're travelling or working out, gearPod-IS2 earbud earphones are created to give you powerful sound with a lightweight, stable fit. Pick up calls on-the-go with the call button & built-in mic. Control your music playback via the in-line remote or the volume via the universal volume controller.