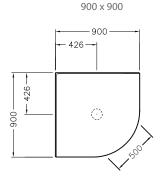

**Optional** Corner Contour Plus Premium Shelf Kit with Mirror (White: 24692A-0, Black: 24692A-BL).

Accessories

| 900x900mm                              | White         | Satin          |
|----------------------------------------|---------------|----------------|
| Flat Wall                              | 707590A-0     | 707590A-SS     |
| Corner Contour Plus<br>Four Shelf Wall | 702316A-0     | 702316A-SS     |
| Side Recessed Wall                     | 702316A-CRW-0 | 702316A-CRW-SS |

| 1000x1000mm                            | White         | Satin          |
|----------------------------------------|---------------|----------------|
| Flat Wall                              | 707588A-0     | 707588A-SS     |
| Corner Contour Plus<br>Four Shelf Wall | 702310A-0     | 702310A-SS     |
| Side Recessed Wall                     | 702310A-CRW-0 | 702310A-CRW-SS |