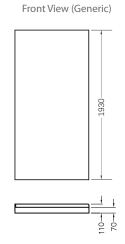

Height: 2000mm (1930mm without tray).

Material/Finish Frame - aluminium

> (White - powder coated, Satin - anodised). Wall - 2mm thick Duracryl acrylic. Tray - fibreglass reinforced acrylic. Glass door - 6mm toughened safety glass (AS/NZS 2208 compliant), Englefield CleanLess®