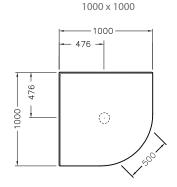

**Optional** Corner Contour Plus Premium Shelf Kit with Mirror (White: 24692A-0, Black: 24692A-BL).

Accessories

| 900x900mm                              | White         | Satin          |
|----------------------------------------|---------------|----------------|
| Flat Wall                              | 707590A-0     | 707590A-SS     |
| Corner Contour Plus<br>Four Shelf Wall | 702316A-0     | 702316A-SS     |
| Side Recessed Wall                     | 702316A-CRW-0 | 702316A-CRW-SS |

| 1000x1000mm                            | White         | Satin          |
|----------------------------------------|---------------|----------------|
| Flat Wall                              | 707588A-0     | 707588A-SS     |
| Corner Contour Plus<br>Four Shelf Wall | 702310A-0     | 702310A-SS     |
| Side Recessed Wall                     | 702310A-CRW-0 | 702310A-CRW-SS |