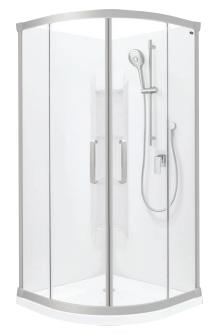

## Ruby II Round Sliding Shower with Low Profile Tray - 1000mm, 900mm

The Ruby II Round Sliding Shower is available in a range of sizes and wall options, with a choice of satin or white frame finishes. The enclosure features a double sliding door with 6mm toughened safety glass, protected by Englefield CleanLess® glass treatment. The Quick-Fit low profile tray features an ultra high 40mm upstand to enhance watertightness for long lasting performance.

Note: Tapware and accessories illustrated in photography are not included

**Shower Options** Frame: White or Satin.

**Size:** 1000mm x 1000mm, 900mm x 900mm. Wall: Flat, Side Recessed or Corner

Contour Plus (4 shelves). Tray: Centre waste position.

Height: 2000mm (1930mm without tray).

Material/Finish Frame - aluminium

> (White - powder coated, Satin - anodised). Wall - 2mm thick Duracryl acrylic. Tray - fibreglass reinforced acrylic. Glass door - 6mm toughened safety glass (AS/NZS 2208 compliant), Englefield CleanLess®

treatment.

Included Ruby II Round Sliding Doors and Returns. Components

Flat or moulded wall. Quick-Fit Low Profile Tray. Adhesive and Sealant pack.

Easy Clean Trap

(White frame shower - white lid, Satin frame shower - chrome lid).