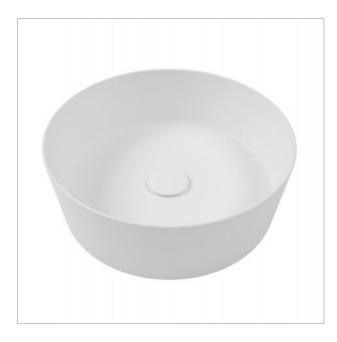

#### **DESCRIPTION**

Happy Hour 07:00 Slim Basin

PRODUCT CODE

A0Y1VG

#### **FEATURES**

- Dimensions: W 440 x D 440 x H 155 mm
- The 5mm ultra-thin edges gives a contemporary and sophisticated look.
- The flawless ceramic finish is achieved with Alchemy high-tech treatment that gives its surface a unique shine and unbeatable toughness with resistance to microbes.
- Guarantee of hygiene and durability that featured with antibacterial, anti-limescale, and Water-Repellent.
- Available in White, White Matt, Cement, Anthracite and Blackboard.