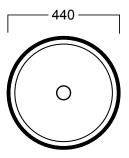

#### **FEATURES**

- Dimensions: W 440 x D 440 x H 155 mm
- The 5mm ultra-thin edges gives a contemporary and sophisticated look.
- The flawless ceramic finish is achieved with Alchemy high-tech treatment that gives its surface a unique shine and unbeatable toughness with resistance to microbes.
- Guarantee of hygiene and durability that featured with antibacterial, anti-limescale, and Water-Repellent.
- Available in White, White Matt, Cement, Anthracite and Blackboard.

### **TECHNICAL DRAWINGS**

Top

Front

Hole for surface installation

Side

#### **NOTES**

Drawing indicates the technical measurement only and is not a reflection of how the product will look. Sizes approximate. All drawings in millimeters.

June 2018

+64 3 343 0969