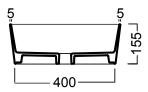

#### **FEATURES**

- Dimensions: W 440 x D 440 x H 155 mm
- The 5mm ultra-thin edges gives a contemporary and sophisticated look.
- The flawless ceramic finish is achieved with Alchemy high-tech treatment that gives its surface a unique shine and unbeatable toughness with resistance to microbes.
- Guarantee of hygiene and durability that featured with antibacterial, anti-limescale, and Water-Repellent.
- Available in White, White Matt, Cement, Anthracite and Blackboard.

### **TECHNICAL DRAWINGS**

Top

Front

Hole for surface installation

Side

#### **NOTES**

Drawing indicates the technical measurement only and is not a reflection of how the product will look. Sizes approximate. All drawings in millimeters.

June 2018

+64 3 343 0969