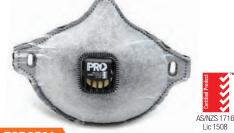

#### FilterSpec<sup>™</sup>PR0P2 Replacment Mask with Carbon Filter

- · Protects against nuisance-level organic vapours in addition to P2 rating
- · Moulded nosepiece for close fit
- QuickLock straps for easy fit and release
- · ProValve for increased exhalation efficiency and comfort - reduces heat build up under mask.
- Qty/Box 10
- Qty/Carton 20 Boxes