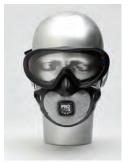

# GOGGLE / RESPIRATOR COMBO

WHY WOULD YOU WANT YOUR WORKFORCE IN ANYTHING ELSE?

PROTE

SAFETY GEAR

SAFE AS.

prosafetygear.com

Scan your SmartPhone here to see the entire ProChoice range The FilterSpec<sup>™</sup> Pro Goggle / Mask Combo, enhances fit, breathing resistance and filtration efficiency due to the optimal seal created, which cannot be duplicated when used as an individual goggle and respirator.

#### FilterSpec<sup>™</sup> Pro Goggle / Mask Combo

- Optimal Fit, Breathing Resistance and Filtration
- · Minimizes Lens Fogging due to seal created
- · Fully adjustable strap to achieve the optimal fit & comfort

Goggle and **Respirator Combo** 

Goggle Only

**Respirator Only** 

ent is pro

duced for

prosafetygear.com

quality Personal Protective Equipme hroughout Australia by Paramount S Choice F