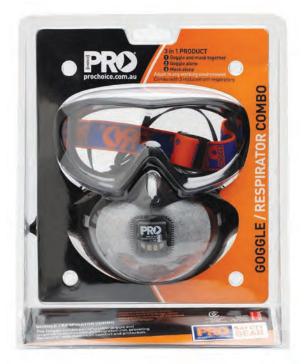

# GOGGLE / RESPIRATOR COMBO

WHY WOULD YOU WANT YOUR WORKFORCE IN ANYTHING ELSE?

PROTE

SAFETY GEAR

SAFE AS.

prosafetygear.com

Scan your SmartPhone here to see the entire ProChoice range The FilterSpec<sup>™</sup> Pro Goggle / Mask Combo, enhances fit, breathing resistance and filtration efficiency due to the optimal seal created, which cannot be duplicated when used as an individual goggle and respirator.

Pack includes black holder, 3 filters and goggle with Clear HC & Anti-FogLens.

#### FilterSpec<sup>™</sup> Pro Goggle / Mask Combo

- Optimal Fit, Breathing Resistance and Filtration
- · Minimizes Lens Fogging due to seal created
- · Fully adjustable strap to achieve the optimal fit & comfort

#### Goggle

- Certified to AS/NZS1337.1:2010
- Anti-Fog, Anti-Scratch, Medium Impact Protection Lens
- Fully adjustable strap to achieve the optimal fit & comfort
- Can be worn over most prescription eyewear
- 5.5 base curve, one piece lens offers unobstructed viewing

#### Mask

- · Protects against nuisance-level organic vapours in addition to P2 rating
- · Moulded nosepiece for close fit
- QuickLock straps for easy fit and release
- Exhalation ProValve for extra airflow