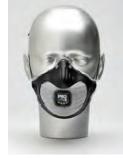

#### Mask

- · Protects against nuisance-level organic vapours in addition to P2 rating
- · Moulded nosepiece for close fit
- QuickLock straps for easy fit and release
- Exhalation ProValve for extra airflow

Goggle and **Respirator Combo** 

Goggle Only

**Respirator Only** 

ent is pro

duced for

prosafetygear.com

quality Personal Protective Equipme hroughout Australia by Paramount S Choice F