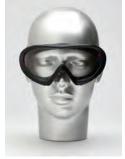

#### Goggle

- Certified to AS/NZS1337.1:2010
- Anti-Fog, Anti-Scratch, Medium Impact Protection Lens
- Fully adjustable strap to achieve the optimal fit & comfort
- Can be worn over most prescription eyewear
- 5.5 base curve, one piece lens offers unobstructed viewing

Goggle and **Respirator Combo** 

Goggle Only

**Respirator Only** 

ent is pro

duced for

prosafetygear.com

quality Personal Protective Equipme hroughout Australia by Paramount S Choice F