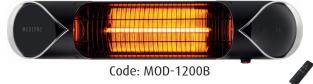

# MODERNO

Models: MOD-1200B (black) & MOD-1200S (silver)

## Black

### **Product details**

Models: Black, Silver

Infrared bars: Golden Ultra Low Glare
Output: 1200W, adjustable in 2

graduated intervals

Operation: Periscopic remote control,
Dimensions 700w x 130h x 89.5d mm

Weight 2.57 kgs IP Rating IP55

| Model                                   | IP<br>Rating | Power | Size (mm)<br>W x H x D | Weight (kg) | Voltage<br>(AC) ± 10 | RRP (incl GST) |
|-----------------------------------------|--------------|-------|------------------------|-------------|----------------------|----------------|
| MOD-1200B (Black)<br>MOD-1200S (Silver) | 55           | 1200  | 700 x 130 x 89.5       | 2.57        | 220-240<br>50 Hz     | \$ 329.00 each |