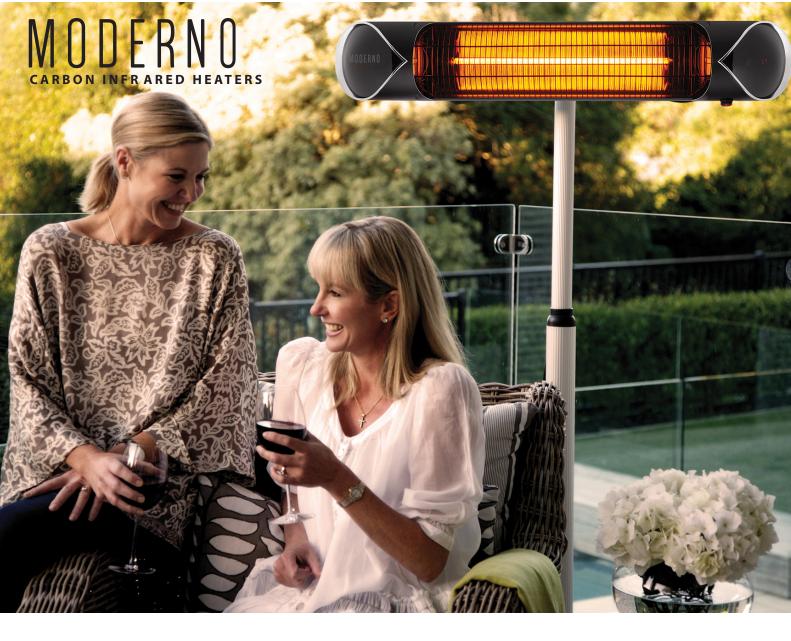

Moderno carbon infrared heaters generate heat only when required, allowing you to enjoy immediate warmth and comfort. There is no longer the need to pre-heat the air or risk the escape of unwanted air.

The Moderno<sup>mini</sup> with an output of 1200W seamlessly blends in with its elegant surroundings and is ideal for smaller indoor/outdoor spaces including bathrooms.

Moderno carbon infrared heaters are compact in design and look great wall mounted or ceiling mounted and are increasingly popular as they can accommodate all living spaces.

### **Features**

- Can be mounted horizontal or vertical.
- Do not burn oxygen, creating an extremely efficient directional heat.
- They do not require the refilling of gas bottles, which can run out at inconvenient times.
- Odour and CO2 emission free.
- Not affected by wind or air movements.

- Periscopic remote control can be controlled from a long distance and wide course.
- Automatic temperature control regulates power consumption based on your set temperature and eliminates annoying hot and cold cycles.