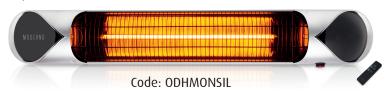

## MODERNO

Models: ODHMONBLK (black) & ODHMONSIL (silver)

tranquillity

bathroom collection

### Silver

#### **Product details**

Models: Black, Silver

Infrared bars: Golden Ultra Low Glare
Output: 2000W, adjustable in 4

graduated intervals

Operation: Periscopic remote control pimensions: 900w x 130h x 89.5d mm

Weight: 3.0 kgs
IP Rating: IP55

| Model                                | IP<br>Rating | Power | Size (mm)<br>W x H x D | Weight (kg) | Voltage<br>(AC) ± 10 | RRP (incl GST) |
|--------------------------------------|--------------|-------|------------------------|-------------|----------------------|----------------|
| ODHMONBLK (Black) ODHMONSIL (Silver) | 55           | 2000  | 900 x 130 x 89.5       | 3.0         | 220-240<br>50 Hz     | \$ 399.00 each |