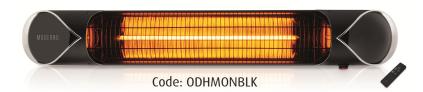

## MODERNO

Models: ODHMONBLK (black) & ODHMONSIL (silver)

tranquillity

bathroom collection

### Black

#### **Product details**

Models: Black, Silver

Infrared bars: Golden Ultra Low Glare
Output: 2000W, adjustable in 4

graduated intervals

Operation: Periscopic remote control pimensions: 900w x 130h x 89.5d mm

Weight: 3.0 kgs
IP Rating: IP55

| Model                                | IP<br>Rating | Power | Size (mm)<br>W x H x D | Weight (kg) | Voltage<br>(AC) ± 10 | RRP (incl GST) |
|--------------------------------------|--------------|-------|------------------------|-------------|----------------------|----------------|
| ODHMONBLK (Black) ODHMONSIL (Silver) | 55           | 2000  | 900 x 130 x 89.5       | 3.0         | 220-240<br>50 Hz     | \$ 399.00 each |