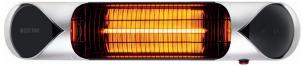

# MODERNO

Models: MOD-1200B (black) & MOD-1200S (silver)

## Silver

## Code: MOD-1200S