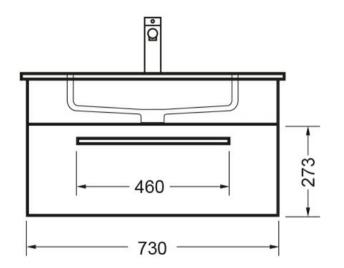

## VERONA WALL 750 1 X DRAWER - FIORDLAND ELM WILDERNESS CURVED VITREOUS CHINA

**ELEMENTI** 

86801.73 \$799

|            | Residential/Light<br>Commercial | Suitable for Residential/Light Commercial Use (Kitchens,<br>Bathrooms and Laundries in Motels, Hotels and<br>Retirement Villages) |
|------------|---------------------------------|-----------------------------------------------------------------------------------------------------------------------------------|
| 5          | Guarantee                       | 5 Year Guarantee (Basin &<br>Cabinet)                                                                                             |
| 10         | Guarantee                       | 10 Year Guarantee (Tavolo Top)                                                                                                    |
| X          | Hafele Lifetime<br>Warranty     | All Hafele Hardware comes with a Lifetime Warranty.                                                                               |
| <b>-</b> 8 | Delivery                        | Minimum 15 working days                                                                                                           |
| 0          | Moisture Resistant              | Made from Moisture Resistant Board                                                                                                |