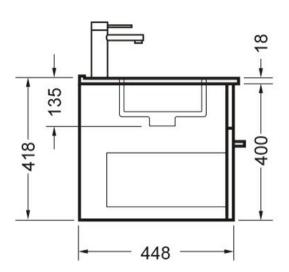

## VERONA WALL 750 1 X DRAWER - FIORDLAND ELM WILDERNESS CURVED VITREOUS CHINA

**ELEMENTI** 

86801.73 \$799

|            | Residential/Light<br>Commercial | Suitable for Residential/Light Commercial Use (Kitchens,<br>Bathrooms and Laundries in Motels, Hotels and<br>Retirement Villages) |
|------------|---------------------------------|-----------------------------------------------------------------------------------------------------------------------------------|
| 5          | Guarantee                       | 5 Year Guarantee (Basin &<br>Cabinet)                                                                                             |
| 10         | Guarantee                       | 10 Year Guarantee (Tavolo Top)                                                                                                    |
| X          | Hafele Lifetime<br>Warranty     | All Hafele Hardware comes with a Lifetime Warranty.                                                                               |
| <b>-</b> 8 | Delivery                        | Minimum 15 working days                                                                                                           |
| 0          | Moisture Resistant              | Made from Moisture Resistant Board                                                                                                |