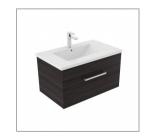

## VERONA WALL 750 1 X DRAWER - FIORDLAND ELM WILDERNESS CURVED VITREOUS CHINA

**ELEMENTI** 

86801.73 \$799

|            | Residential/Light<br>Commercial | Suitable for Residential/Light Commercial Use (Kitchens,<br>Bathrooms and Laundries in Motels, Hotels and<br>Retirement Villages) |
|------------|---------------------------------|-----------------------------------------------------------------------------------------------------------------------------------|
| 5          | Guarantee                       | 5 Year Guarantee (Basin &<br>Cabinet)                                                                                             |
| 10         | Guarantee                       | 10 Year Guarantee (Tavolo Top)                                                                                                    |
| X          | Hafele Lifetime<br>Warranty     | All Hafele Hardware comes with a Lifetime Warranty.                                                                               |
| <b>-</b> 8 | Delivery                        | Minimum 15 working days                                                                                                           |
| 0          | Moisture Resistant              | Made from Moisture Resistant Board                                                                                                |

Crisp lines, a clean finish and impressive features are what defines the Verona vanity range.