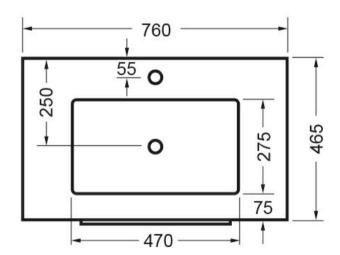

## VERONA WALL 750 1 X DRAWER - FIORDLAND ELM WILDERNESS CURVED VITREOUS CHINA

**ELEMENTI** 

86801.73 \$799

|            | Residential/Light<br>Commercial | Suitable for Residential/Light Commercial Use (Kitchens,<br>Bathrooms and Laundries in Motels, Hotels and<br>Retirement Villages) |
|------------|---------------------------------|-----------------------------------------------------------------------------------------------------------------------------------|
| 5          | Guarantee                       | 5 Year Guarantee (Basin &<br>Cabinet)                                                                                             |
| 10         | Guarantee                       | 10 Year Guarantee (Tavolo Top)                                                                                                    |
| X          | Hafele Lifetime<br>Warranty     | All Hafele Hardware comes with a Lifetime Warranty.                                                                               |
| <b>-</b> 8 | Delivery                        | Minimum 15 working days                                                                                                           |
| 0          | Moisture Resistant              | Made from Moisture Resistant Board                                                                                                |