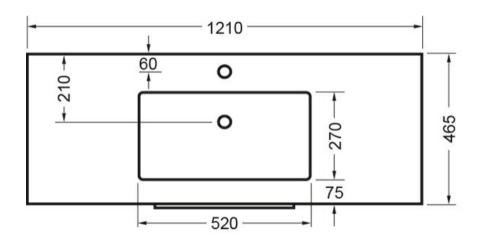

## VERONA WALL 1200 1 X DRAWER - FIORDLAND ELM WILDERNESS CURVED VITREOUS CHINA

**ELEMENTI** 

86809.73 \$1369

| Â        | Residential/Light<br>Commercial | Suitable for Residential/Light Commercial Use (Kitchens,<br>Bathrooms and Laundries in Motels, Hotels and<br>Retirement Villages) |
|----------|---------------------------------|-----------------------------------------------------------------------------------------------------------------------------------|
| 5        | Guarantee                       | 5 Year Guarantee (Basin &<br>Cabinet)                                                                                             |
| 10       | Guarantee                       | 10 Year Guarantee (Tavolo Top)                                                                                                    |
| X        | Hafele Lifetime<br>Warranty     | All Hafele Hardware comes with a Lifetime Warranty.                                                                               |
| <b>-</b> | Delivery                        | Minimum 15 working days                                                                                                           |
| Hettich  | Hettich Guarantee               | All Hettich Hardware comes with a Lifetime Warranty.                                                                              |