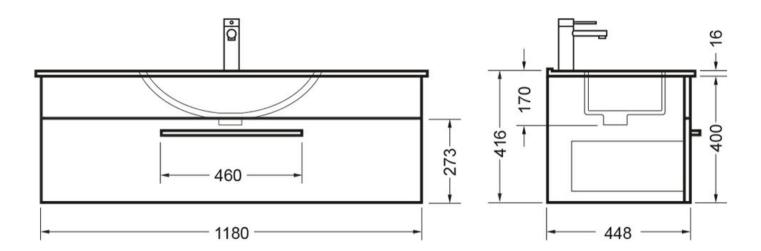

## VERONA WALL 1200 1 X DRAWER - FIORDLAND ELM WILDERNESS CURVED VITREOUS CHINA

**ELEMENTI** 

86809.73 \$1369

| Â        | Residential/Light<br>Commercial | Suitable for Residential/Light Commercial Use (Kitchens,<br>Bathrooms and Laundries in Motels, Hotels and<br>Retirement Villages) |
|----------|---------------------------------|-----------------------------------------------------------------------------------------------------------------------------------|
| 5        | Guarantee                       | 5 Year Guarantee (Basin &<br>Cabinet)                                                                                             |
| 10       | Guarantee                       | 10 Year Guarantee (Tavolo Top)                                                                                                    |
| X        | Hafele Lifetime<br>Warranty     | All Hafele Hardware comes with a Lifetime Warranty.                                                                               |
| <b>-</b> | Delivery                        | Minimum 15 working days                                                                                                           |
| Hettich  | Hettich Guarantee               | All Hettich Hardware comes with a Lifetime Warranty.                                                                              |