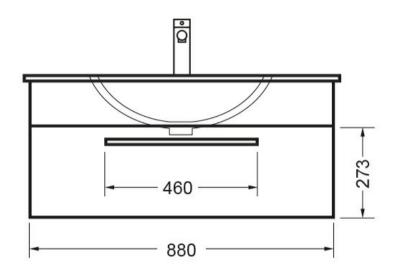

## VERONA WALL 900 1 X DRAWER - FRENCH OAK VELVET CURVED VITREOUS CHINA

**ELEMENTI** 

86805.77 \$969

| Â           | Residential/Light<br>Commercial | Suitable for Residential/Light Commercial Use (Kitchens,<br>Bathrooms and Laundries in Motels, Hotels and<br>Retirement Villages) |
|-------------|---------------------------------|-----------------------------------------------------------------------------------------------------------------------------------|
| 5           | Guarantee                       | 5 Year Guarantee (Basin &<br>Cabinet)                                                                                             |
| 10          | Guarantee                       | 10 Year Guarantee (Tavolo Top)                                                                                                    |
| X           | Hafele Lifetime<br>Warranty     | All Hafele Hardware comes with a Lifetime Warranty.                                                                               |
| <b>-</b> -8 | Delivery                        | Minimum 15 working days                                                                                                           |
| Hettisch    | Hettich Guarantee               | All Hettich Hardware comes with a Lifetime Warranty.                                                                              |

Crisp lines, a clean finish and impressive features are what defines the Verona vanity range.