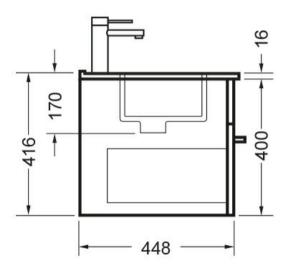

## VERONA WALL 900 1 X DRAWER - FRENCH OAK VELVET CURVED VITREOUS CHINA

**ELEMENTI** 

86805.77 \$969

| Â           | Residential/Light<br>Commercial | Suitable for Residential/Light Commercial Use (Kitchens,<br>Bathrooms and Laundries in Motels, Hotels and<br>Retirement Villages) |
|-------------|---------------------------------|-----------------------------------------------------------------------------------------------------------------------------------|
| 5           | Guarantee                       | 5 Year Guarantee (Basin &<br>Cabinet)                                                                                             |
| 10          | Guarantee                       | 10 Year Guarantee (Tavolo Top)                                                                                                    |
| X           | Hafele Lifetime<br>Warranty     | All Hafele Hardware comes with a Lifetime Warranty.                                                                               |
| <b>-</b> -8 | Delivery                        | Minimum 15 working days                                                                                                           |
| Hettisch    | Hettich Guarantee               | All Hettich Hardware comes with a Lifetime Warranty.                                                                              |

Crisp lines, a clean finish and impressive features are what defines the Verona vanity range.