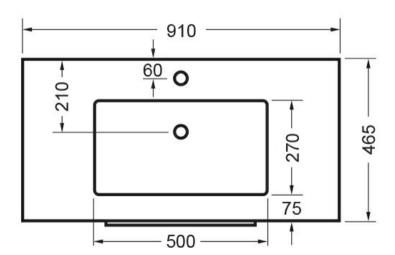

## VERONA WALL 900 1 X DRAWER - FRENCH OAK VELVET CURVED VITREOUS CHINA

**ELEMENTI** 

86805.77 \$969

| Â           | Residential/Light<br>Commercial | Suitable for Residential/Light Commercial Use (Kitchens,<br>Bathrooms and Laundries in Motels, Hotels and<br>Retirement Villages) |
|-------------|---------------------------------|-----------------------------------------------------------------------------------------------------------------------------------|
| 5           | Guarantee                       | 5 Year Guarantee (Basin &<br>Cabinet)                                                                                             |
| 10          | Guarantee                       | 10 Year Guarantee (Tavolo Top)                                                                                                    |
| X           | Hafele Lifetime<br>Warranty     | All Hafele Hardware comes with a Lifetime Warranty.                                                                               |
| <b>-</b> -8 | Delivery                        | Minimum 15 working days                                                                                                           |
| Hettisch    | Hettich Guarantee               | All Hettich Hardware comes with a Lifetime Warranty.                                                                              |

Crisp lines, a clean finish and impressive features are what defines the Verona vanity range.