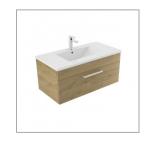

## VERONA WALL 900 1 X DRAWER - FRENCH OAK VELVET CURVED VITREOUS CHINA

**ELEMENTI** 

86805.77 \$969

| Â           | Residential/Light<br>Commercial | Suitable for Residential/Light Commercial Use (Kitchens,<br>Bathrooms and Laundries in Motels, Hotels and<br>Retirement Villages) |
|-------------|---------------------------------|-----------------------------------------------------------------------------------------------------------------------------------|
| 5           | Guarantee                       | 5 Year Guarantee (Basin &<br>Cabinet)                                                                                             |
| 10          | Guarantee                       | 10 Year Guarantee (Tavolo Top)                                                                                                    |
| X           | Hafele Lifetime<br>Warranty     | All Hafele Hardware comes with a Lifetime Warranty.                                                                               |
| <b>-</b> -8 | Delivery                        | Minimum 15 working days                                                                                                           |
| Hettisch    | Hettich Guarantee               | All Hettich Hardware comes with a Lifetime Warranty.                                                                              |

Crisp lines, a clean finish and impressive features are what defines the Verona vanity range.