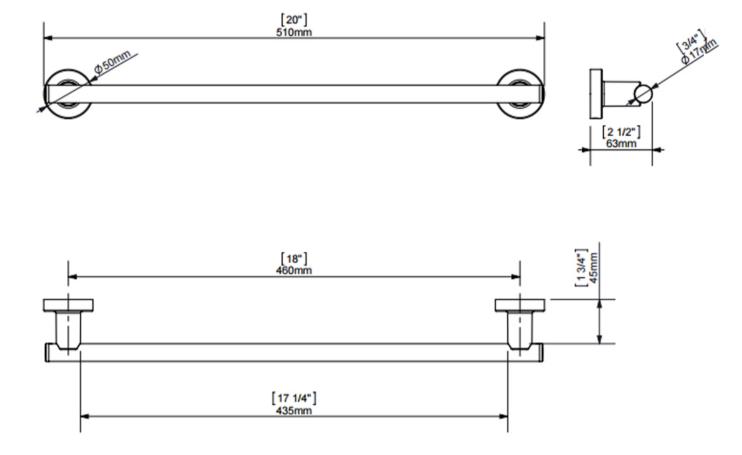

## PROJECT TOWEL RAIL 510MM - BRUSHED NICKEL

ELEMENTI

60931.04 \$279

|                 | Residential/Light<br>Commercial | Suitable for Residential/Light Commercial Use (Kitchens,<br>Bathrooms and Laundries in Motels, Hotels and<br>Retirement Villages)                                                          |
|-----------------|---------------------------------|--------------------------------------------------------------------------------------------------------------------------------------------------------------------------------------------|
| 10              | Guarantee                       | 10 Year Guarantee                                                                                                                                                                          |
| ∎€ <sup>+</sup> | Galvanic Plating<br>Process     | CHROME: Galvanic plating process. Covering with 0,3 –<br>0,4 microns chrome average. Items are tested as per<br>Norm En 246 with salt spray chamber – 240 hours<br>(equivalent to 6 years) |
| €÷              | Galvanic Plating<br>Process     | BRUSHED NICKEL: Galvanic plating process protected<br>with transparent lacquer coating (thickness 40-50<br>microns) . 120 Hours salt spray tested (equivalent to 2<br>years resistance)    |