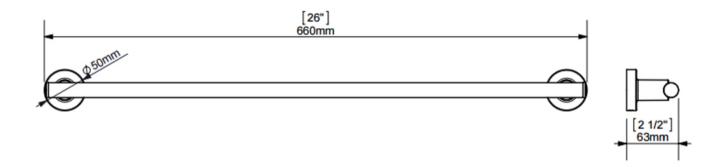

## PROJECT TOWEL RAIL 660MM - BRUSHED NICKEL

60914.04 \$299 **ELEMENT**i

| Â          | Residential/Light<br>Commercial | Suitable for Residential/Light Commercial Use (Kitchens,<br>Bathrooms and Laundries in Motels, Hotels and<br>Retirement Villages)                                                 |
|------------|---------------------------------|-----------------------------------------------------------------------------------------------------------------------------------------------------------------------------------|
| 10         | Guarantee                       | 10 Year Guarantee                                                                                                                                                                 |
| <b>•</b> € | Galvanic Plating<br>Process     | CHROME: Galvanic plating process. Covering with 0,3 – 0,4 microns chrome average. Items are tested as per Norm En 246 with salt spray chamber – 240 hours (equivalent to 6 years) |
| <b>•</b> € | Galvanic Plating<br>Process     | BRUSHED NICKEL: Galvanic plating process protected with transparent lacquer coating (thickness 40-50 microns) . 120 Hours salt spray tested (equivalent to 2 years resistance)    |