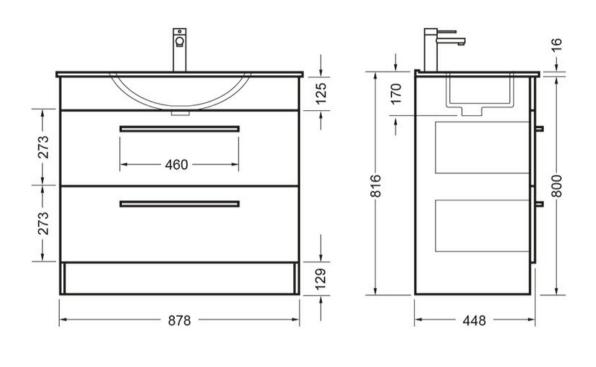

## VERONA FLOOR 900 2 X DRAWER - FIORDLAND ELM WILDERNESS CURVED VITREOUS CHINA

**ELEMENTI** 

86807.73 \$1245

| â          | Residential/Light<br>Commercial | Suitable for Residential/Light Commercial Use (Kitchens,<br>Bathrooms and Laundries in Motels, Hotels and<br>Retirement Villages) |
|------------|---------------------------------|-----------------------------------------------------------------------------------------------------------------------------------|
| 5          | Guarantee                       | 5 Year Guarantee (Basin &<br>Cabinet)                                                                                             |
| 10         | Guarantee                       | 10 Year Guarantee (Tavolo Top)                                                                                                    |
| X          | Hafele Lifetime<br>Warranty     | All Hafele Hardware comes with a Lifetime Warranty.                                                                               |
| <b>-</b> - | Delivery                        | Minimum 15 working days                                                                                                           |
| Hettich    | Hettich Guarantee               | All Hettich Hardware comes with a Lifetime Warranty.                                                                              |