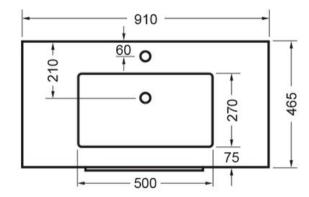

## VERONA FLOOR 900 2 X DRAWER - FIORDLAND ELM WILDERNESS CURVED VITREOUS CHINA

**ELEMENTI** 

86807.73 \$1245

| â          | Residential/Light<br>Commercial | Suitable for Residential/Light Commercial Use (Kitchens,<br>Bathrooms and Laundries in Motels, Hotels and<br>Retirement Villages) |
|------------|---------------------------------|-----------------------------------------------------------------------------------------------------------------------------------|
| 5          | Guarantee                       | 5 Year Guarantee (Basin &<br>Cabinet)                                                                                             |
| 10         | Guarantee                       | 10 Year Guarantee (Tavolo Top)                                                                                                    |
| X          | Hafele Lifetime<br>Warranty     | All Hafele Hardware comes with a Lifetime Warranty.                                                                               |
| <b>-</b> - | Delivery                        | Minimum 15 working days                                                                                                           |
| Hettich    | Hettich Guarantee               | All Hettich Hardware comes with a Lifetime Warranty.                                                                              |