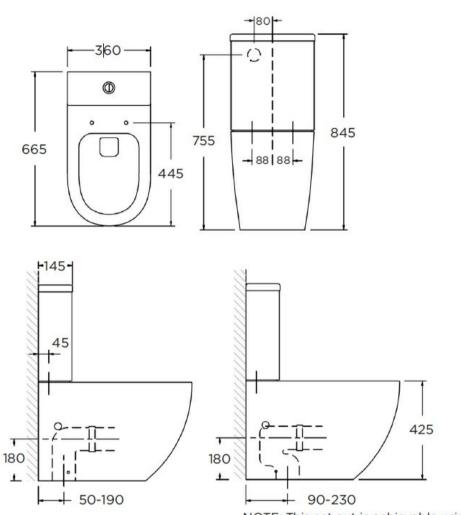

## CADET PLUS CC BTW TOILET SUITE

ELEMENTI

15044.10 POA

NOTE: This set out is achievable using optional pan convertor (Sold separately - Code: 15019.10)

| 5                  | Guarantee                       | 5 Year Guarantee                                                                                                                                                     |
|--------------------|---------------------------------|----------------------------------------------------------------------------------------------------------------------------------------------------------------------|
| NATING ST          | 4 Star WELS rating<br>(Toilets) | Allows for a 4.5 litre large flush and a 3 litre half flush                                                                                                          |
| $\cdot \mathbf{O}$ | Rimless Clean                   | Hygenic and easy to clean                                                                                                                                            |
| and the second     | Hand Finished                   | Hand Finished Vitreous China.                                                                                                                                        |
| Ī                  | VC Allowance                    | Please give an allowance of 10mm (-/+) for all Vitreous<br>China toilet dimensions.                                                                                  |
| Ø                  | Soft Close Seat                 | The Soft Close automatic closure system finally puts an end to noisy closing WC seats. Just a fingertip touch and the lid closes all by itself, gently and silently. |