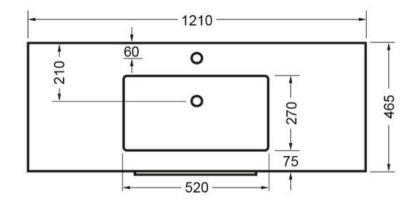

## VERONA FLOOR 1200 2 X DRAWER - DEZIGNA WHITE GLOSS CURVED VITREOUS CHINA

**ELEMENTI** 

86811.11 \$1675

|            | Residential/Light<br>Commercial | Suitable for Residential/Light Commercial Use (Kitchens,<br>Bathrooms and Laundries in Motels, Hotels and<br>Retirement Villages) |
|------------|---------------------------------|-----------------------------------------------------------------------------------------------------------------------------------|
| 5          | Guarantee                       | 5 Year Guarantee (Basin &<br>Cabinet)                                                                                             |
| 10         | Guarantee                       | 10 Year Guarantee (Tavolo Top)                                                                                                    |
| X          | Hafele Lifetime<br>Warranty     | All Hafele Hardware comes with a Lifetime Warranty.                                                                               |
| <b>-</b> 5 | Delivery                        | Minimum 15 working days                                                                                                           |
| Hettich    | Hettich Guarantee               | All Hettich Hardware comes with a Lifetime Warranty.                                                                              |