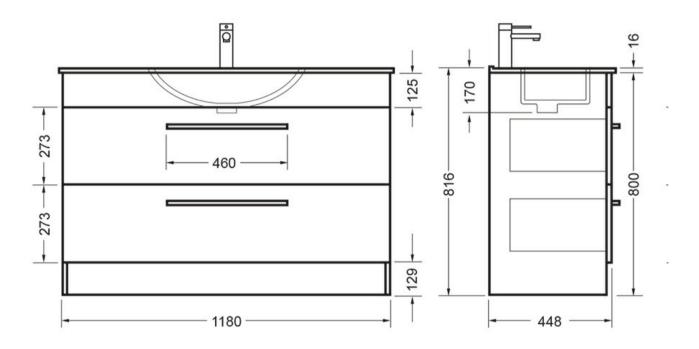

## VERONA FLOOR 1200 2 X DRAWER - DEZIGNA WHITE GLOSS CURVED VITREOUS CHINA

**ELEMENTI** 

86811.11 \$1675

|            | Residential/Light<br>Commercial | Suitable for Residential/Light Commercial Use (Kitchens,<br>Bathrooms and Laundries in Motels, Hotels and<br>Retirement Villages) |
|------------|---------------------------------|-----------------------------------------------------------------------------------------------------------------------------------|
| 5          | Guarantee                       | 5 Year Guarantee (Basin &<br>Cabinet)                                                                                             |
| 10         | Guarantee                       | 10 Year Guarantee (Tavolo Top)                                                                                                    |
| X          | Hafele Lifetime<br>Warranty     | All Hafele Hardware comes with a Lifetime Warranty.                                                                               |
| <b>-</b> 5 | Delivery                        | Minimum 15 working days                                                                                                           |
| Hettich    | Hettich Guarantee               | All Hettich Hardware comes with a Lifetime Warranty.                                                                              |