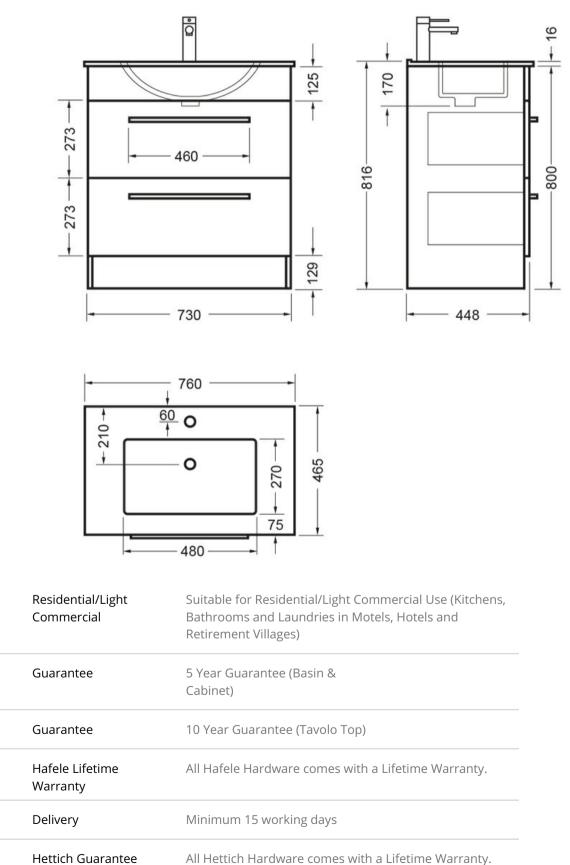

## VERONA FLOOR 750 2 X DRAWER - FRENCH OAK VELVET CURVED VITREOUS CHINA

ELEMENTI

86803.77 \$1125

\*

5

10

Crisp lines, a clean finish and impressive features are what defines the Verona vanity range.