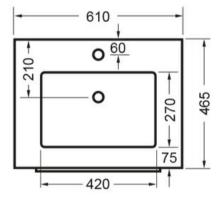

## VERONA FLOOR 600 2 X DRAWER - DEZIGNA WHITE GLOSS CURVED VITREOUS CHINA

**ELEMENTI** 

86815.11 \$1069

|         | Residential/Light<br>Commercial | Suitable for Residential/Light Commercial Use (Kitchens,<br>Bathrooms and Laundries in Motels, Hotels and<br>Retirement Villages) |
|---------|---------------------------------|-----------------------------------------------------------------------------------------------------------------------------------|
| 5       | Guarantee                       | 5 Year Guarantee (Basin &<br>Cabinet)                                                                                             |
| 10      | Guarantee                       | 10 Year Guarantee (Tavolo Top)                                                                                                    |
| X       | Hafele Lifetime<br>Warranty     | All Hafele Hardware comes with a Lifetime Warranty.                                                                               |
| <b></b> | Delivery                        | Minimum 15 working days                                                                                                           |
| Hettich | Hettich Guarantee               | All Hettich Hardware comes with a Lifetime Warranty.                                                                              |

Crisp lines, a clean finish and impressive features are what defines the Verona vanity range.