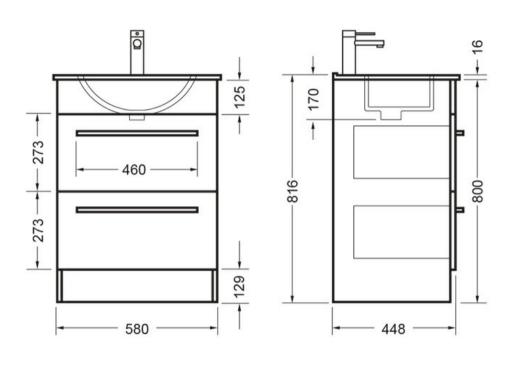

## VERONA FLOOR 600 2 X DRAWER - DEZIGNA WHITE GLOSS CURVED VITREOUS CHINA

**ELEMENTI** 

86815.11 \$1069

|         | Residential/Light<br>Commercial | Suitable for Residential/Light Commercial Use (Kitchens,<br>Bathrooms and Laundries in Motels, Hotels and<br>Retirement Villages) |
|---------|---------------------------------|-----------------------------------------------------------------------------------------------------------------------------------|
| 5       | Guarantee                       | 5 Year Guarantee (Basin &<br>Cabinet)                                                                                             |
| 10      | Guarantee                       | 10 Year Guarantee (Tavolo Top)                                                                                                    |
| X       | Hafele Lifetime<br>Warranty     | All Hafele Hardware comes with a Lifetime Warranty.                                                                               |
| <b></b> | Delivery                        | Minimum 15 working days                                                                                                           |
| Hettich | Hettich Guarantee               | All Hettich Hardware comes with a Lifetime Warranty.                                                                              |

Crisp lines, a clean finish and impressive features are what defines the Verona vanity range.