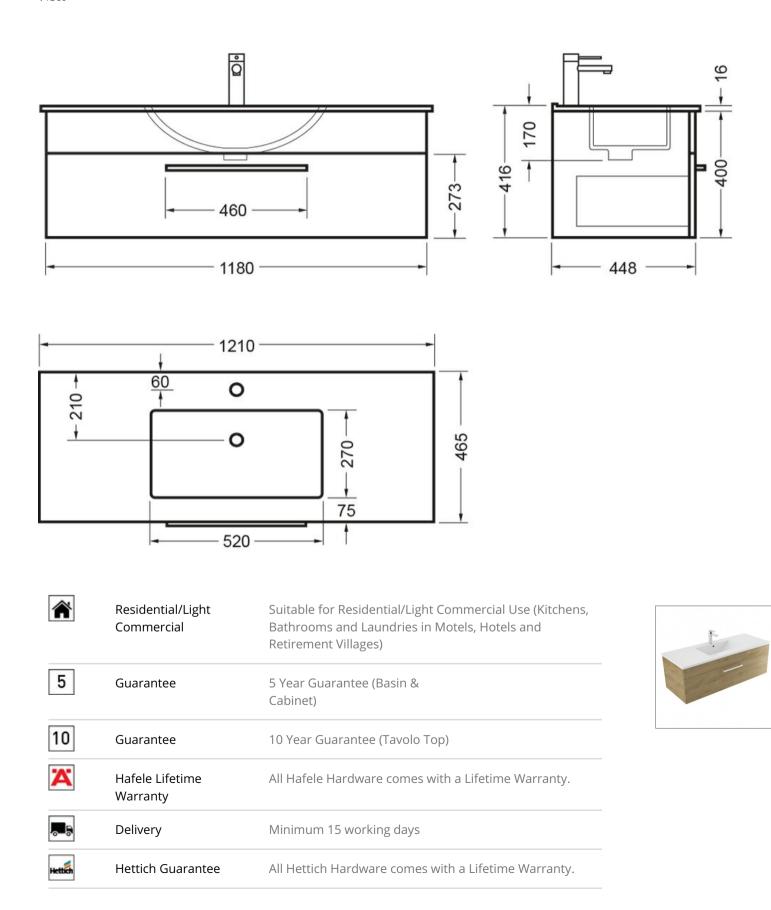

## VERONA WALL 1200 1 X DRAWER - FRENCH OAK VELVET CURVED VITREOUS CHINA

ELEMENTI

86809.77 \$1369

| $\Diamond$ | Moisture Resistant      | Made from Moisture Resistant Board                                                                                                   |
|------------|-------------------------|--------------------------------------------------------------------------------------------------------------------------------------|
| $\nabla$   | Soft Close Hinges       | Incorporates Hettich Soft Close<br>Hinges.                                                                                           |
| ©,         | Environmental<br>Choice | Product manufactured predominantly from sustainably grown New Zealand plantation pine forests and is Environmental Choice Certified. |
| •          | Made in New<br>Zealand  |                                                                                                                                      |

Crisp lines, a clean finish and impressive features are what defines the Verona vanity range.