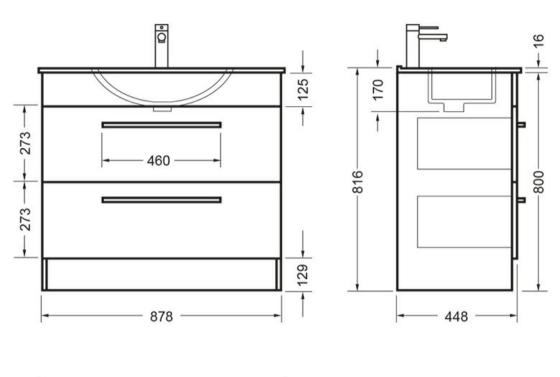

## VERONA FLOOR 900 2 X DRAWER - DEZIGNA WHITE GLOSS CURVED VITREOUS CHINA

**ELEMENTI** 

86807.11 \$1245

|          | Residential/Light<br>Commercial | Suitable for Residential/Light Commercial Use (Kitchens,<br>Bathrooms and Laundries in Motels, Hotels and<br>Retirement Villages) |
|----------|---------------------------------|-----------------------------------------------------------------------------------------------------------------------------------|
| 5        | Guarantee                       | 5 Year Guarantee (Basin & Cabinet)                                                                                                |
| 10       | Guarantee                       | 10 Year Guarantee (Tavolo Top)                                                                                                    |
| X        | Hafele Lifetime<br>Warranty     | All Hafele Hardware comes with a Lifetime Warranty.                                                                               |
| <b>-</b> | Delivery                        | Minimum 15 working days                                                                                                           |
| Hettich  | Hettich Guarantee               | All Hettich Hardware comes with a Lifetime Warranty.                                                                              |

Crisp lines, a clean finish and impressive features are what defines the Verona vanity range.