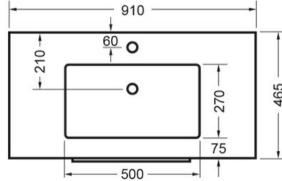

## VERONA FLOOR 900 2 X DRAWER - DEZIGNA WHITE GLOSS CURVED VITREOUS CHINA

**ELEMENTI** 

86807.11 \$1245

|          | Residential/Light<br>Commercial | Suitable for Residential/Light Commercial Use (Kitchens,<br>Bathrooms and Laundries in Motels, Hotels and<br>Retirement Villages) |
|----------|---------------------------------|-----------------------------------------------------------------------------------------------------------------------------------|
| 5        | Guarantee                       | 5 Year Guarantee (Basin & Cabinet)                                                                                                |
| 10       | Guarantee                       | 10 Year Guarantee (Tavolo Top)                                                                                                    |
| X        | Hafele Lifetime<br>Warranty     | All Hafele Hardware comes with a Lifetime Warranty.                                                                               |
| <b>-</b> | Delivery                        | Minimum 15 working days                                                                                                           |
| Hettich  | Hettich Guarantee               | All Hettich Hardware comes with a Lifetime Warranty.                                                                              |

Crisp lines, a clean finish and impressive features are what defines the Verona vanity range.