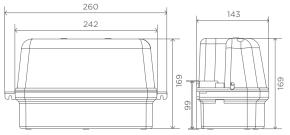

## TECHNICAL CHARACTERISTICS

| Discharge Pipework       | 8/11 mm                         |
|--------------------------|---------------------------------|
| Motor Power              | 60 Watts                        |
| Flow Rate                | 342 L/h                         |
| Voltages                 | 220-240 V/50 Hz                 |
| Tank Volume              | 2 L                             |
| Working Waste Water Temp | 35°C/Max 80°C<br>(intermittent) |
| Product Weight           | 2 kg                            |
| Overall Measurements     | 260 x 169 x 143 mm              |
| Inlet Pipework           | 25 mm                           |
| IP Rating                | IP20                            |