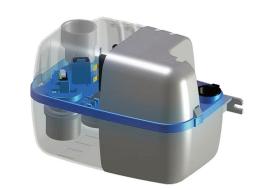

## Sanicondens® Pro

The Sanicondens® Pro is specifically designed for disposal of condensate from air conditioning units, refrigeration units, ice machines and dehumidifiers etc. Includes a non-return valve and 6 m flexible discharge pipe.

## WHY CHOOSE THIS PRODUCT?

2 L tank

Two entry points

Working temperature of 35°C.

Will handle temperatures up to 80°C for short periods (5 minutes)

Supplied with 2 m of electric cable and 6 m of discharge pipe  $\,$ 