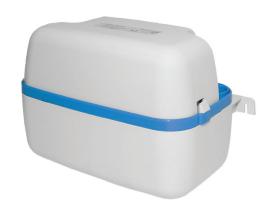

## Sanicondens® Pro

The Sanicondens® Pro is specifically designed for disposal of condensate from air conditioning units, refrigeration units, ice machines and dehumidifiers etc. Includes a non-return valve and 6 m flexible discharge pipe.

## WHY CHOOSE THIS PRODUCT?

2 L tank

Two entry points

Working temperature of 35°C.

Will handle temperatures up to 80°C for short periods (5 minutes)

Supplied with 2 m of electric cable and 6 m of discharge pipe  $\,$ 