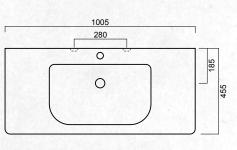

### FLOOR STANDING 1000MM 2 DRAWERS

(7)745642 | W 1005mm, H 830mm, D 455mm

#### FEATURES

- Ceramic basin from Europe
- Soft-close drawer runners
- Handleless pull drawers, or with an optional vanity drawer handle (at additional cost).
- Available in White Gloss or Melamine (Timber Effect) finishes