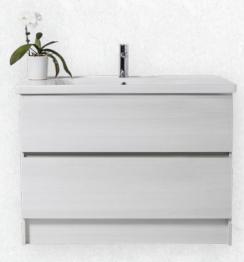

# CARLTON VANITIES

Featuring a soft, sloping ceramic basin from Europe, and soft-close drawer runners. Customise the finish of your vanity to suit your design vision - choose between White Gloss or Melamine Timber Effect finishes.

### FLOOR STANDING 1000MM 2 DRAWERS

(7)745642 | W 1005mm, H 830mm, D 455mm

#### FEATURES

- Ceramic basin from Europe
- Soft-close drawer runners
- Handleless pull drawers, or with an optional vanity drawer handle (at additional cost).
- Available in White Gloss or Melamine (Timber Effect) finishes