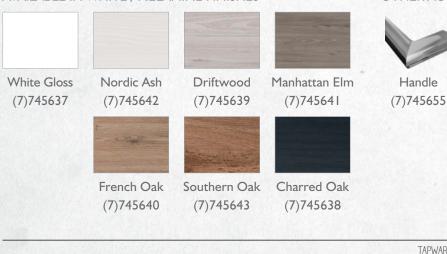

# CARLTON VANITIES

Featuring a soft, sloping ceramic basin from Europe, and soft-close drawer runners. Customise the finish of your vanity to suit your design vision - choose between White Gloss or Melamine Timber Effect finishes.

#### AVAILABLE IN WHITE / MELAMINE FINISHES

mico