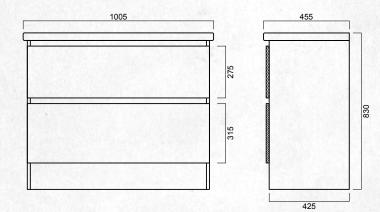

### FLOOR STANDING 1000MM 2 DRAWERS

(7)745642 | W 1005mm, H 830mm, D 455mm

#### FEATURES

- Ceramic basin from Europe
- Soft-close drawer runners
- Handleless pull drawers, or with an optional vanity drawer handle (at additional cost).
- Available in White Gloss or Melamine (Timber Effect) finishes