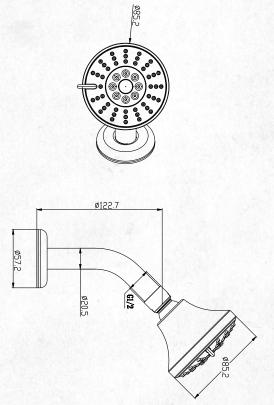

## THREE FUNCTION WALL SHOWER

(7)728411 - Chrome

**CLASSIFICATION:** Suitable for **Mains Pressure** only

**INLET CONNECTIONS**: 1/2 " BSP WORKING PRESSURE: 150 - 500kPa OPERATING TEMPERATURE: 5 °C - 70 °C

- Three function handset (85mm face)
- · Easy installation
- · Ideal for retrofit
- Low maintenance
- Robust chrome finish
- · Mains only