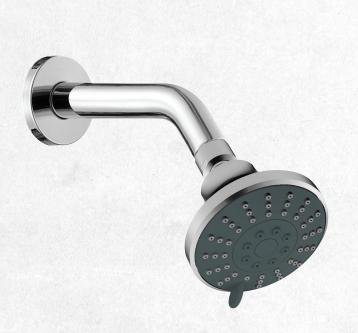

## THREE FUNCTION WALL SHOWER

(7)728411 - Chrome

**CLASSIFICATION:** Suitable for **Mains Pressure** only

**INLET CONNECTIONS**: 1/2 " BSP WORKING PRESSURE: 150 - 500kPa OPERATING TEMPERATURE: 5 °C - 70 °C

- Three function handset (85mm face)
- · Easy installation
- · Ideal for retrofit
- Low maintenance
- Robust chrome finish
- · Mains only