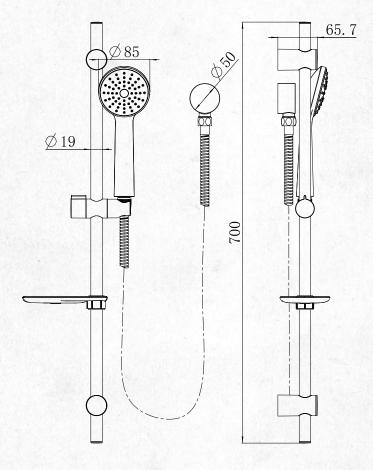

## THREE FUNCTION RAIL SHOWER

(7)728410 - Chrome

**CLASSIFICATION:** Suitable for **Mains Pressure** only

**INLET CONNECTIONS**: 1/2 " BSP WORKING PRESSURE: 150 - 500kPa OPERATING TEMPERATURE: 5 °C - 70 °C

- Three function handset (85mm face)
- Adjustable mounting points for easy retrofit
- Low maintenance
- Robust chrome finish
- Mains only