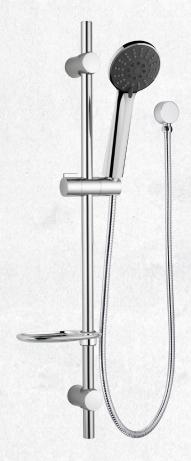

## THREE FUNCTION RAIL SHOWER

(7)728410 - Chrome

**CLASSIFICATION:** Suitable for **Mains Pressure** only

**INLET CONNECTIONS**: 1/2 " BSP WORKING PRESSURE: 150 - 500kPa OPERATING TEMPERATURE: 5 °C - 70 °C

- Three function handset (85mm face)
- Adjustable mounting points for easy retrofit
- Low maintenance
- Robust chrome finish
- Mains only