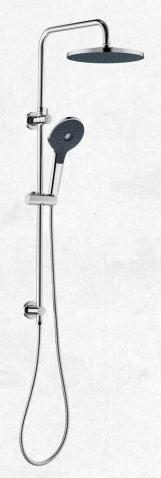

## THREE FUNCTION TWIN SHOWER

(7)728414 - Chrome

CLASSIFICATION: Suitable for Mains Pressure only INLET CONNECTIONS: 1/2 "BSP WORKING PRESSURE: 150 - 500kPa OPERATING TEMPERATURE: 5 °C - 70 °C

- Three function handset with easy-change button (120mm face)
- Overhead drencher (230mm)
- Low maintenance
- Robust chrome finish
- Mains only