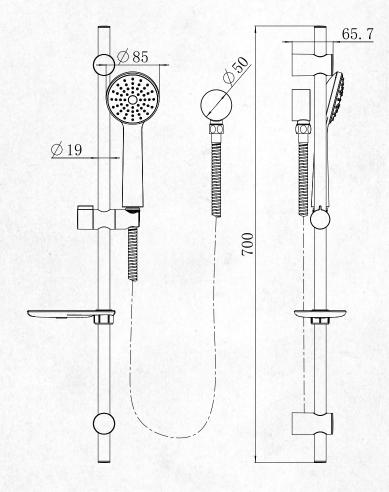

## ONE FUNCTION RAIL SHOWER

(7)728405 - Chrome

**CLASSIFICATION:** Suitable for **Mains Pressure** only

**INLET CONNECTIONS**: 1/2 " BSP WORKING PRESSURE: 150 - 500kPa OPERATING TEMPERATURE: 5 °C - 70 °C

- One function handset (85mm face)
- Adjustable mounting points for easy retrofit
- Low maintenance
- Robust chrome finish
- Mains only