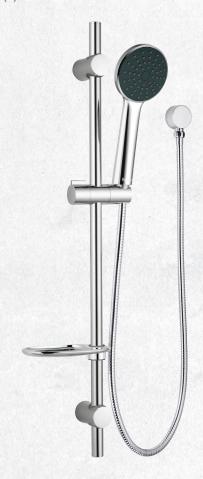

## ONE FUNCTION RAIL SHOWER

(7)728405 - Chrome

**CLASSIFICATION:** Suitable for **Mains Pressure** only

**INLET CONNECTIONS**: 1/2 " BSP WORKING PRESSURE: 150 - 500kPa OPERATING TEMPERATURE: 5 °C - 70 °C

- One function handset (85mm face)
- Adjustable mounting points for easy retrofit
- Low maintenance
- Robust chrome finish
- Mains only