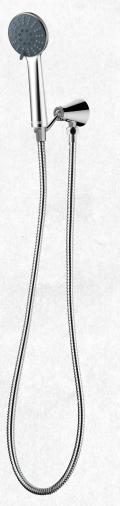

## THREE FUNCTION HAND SHOWER

(7)728407 - Chrome

CLASSIFICATION: Suitable for Mains Pressure only INLET CONNECTIONS: 1/2 " BSP WORKING PRESSURE: 150 - 500kPa OPERATING TEMPERATURE: 5 °C - 70 °C

- Three function handset (85mm face)
- Easy installation
- Ideal for retrofit
- Low maintenance
- Robust chrome finish
- Mains only