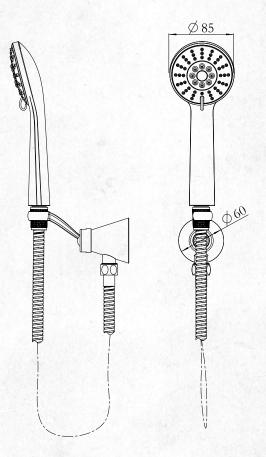

## THREE FUNCTION HAND SHOWER

(7)728407 - Chrome

CLASSIFICATION: Suitable for Mains Pressure only INLET CONNECTIONS: 1/2 " BSP WORKING PRESSURE: 150 - 500kPa OPERATING TEMPERATURE: 5 °C - 70 °C

- Three function handset (85mm face)
- Easy installation
- Ideal for retrofit
- Low maintenance
- Robust chrome finish
- Mains only