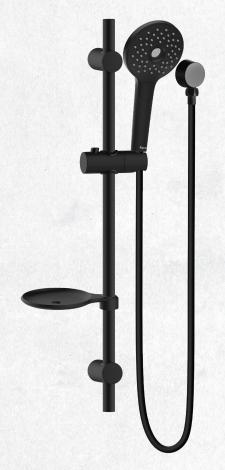

## THREE FUNCTION ROUND ADJUSTABLE RAIL

(7)728413 - Matte Black

CLASSIFICATION: Suitable for Mains Pressure only INLET CONNECTIONS: 1/2 "BSP WORKING PRESSURE: 150 - 500kPa OPERATING TEMPERATURE: 5 °C - 70 °C

- Three function handset with easy-change button (120mm face)
- Adjustable mounting points for easy retrofit
- Low maintenance
- Durable Matte Black finish (2 year warranty on finish)
- Mains only

www.raymor.co.nz 0800 RAYMOR (729 667)