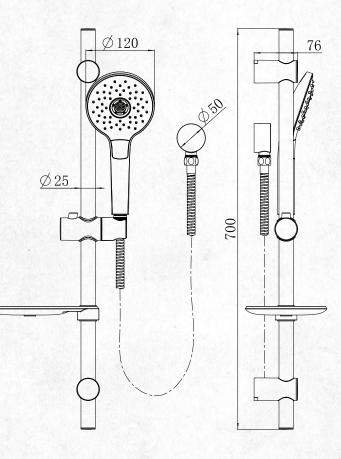

## THREE FUNCTION ROUND ADJUSTABLE RAIL

(7)728413 - Matte Black

CLASSIFICATION: Suitable for Mains Pressure only INLET CONNECTIONS: 1/2 "BSP WORKING PRESSURE: 150 - 500kPa OPERATING TEMPERATURE: 5 °C - 70 °C

- Three function handset with easy-change button (120mm face)
- Adjustable mounting points for easy retrofit
- Low maintenance
- Durable Matte Black finish (2 year warranty on finish)
- Mains only

www.raymor.co.nz 0800 RAYMOR (729 667)