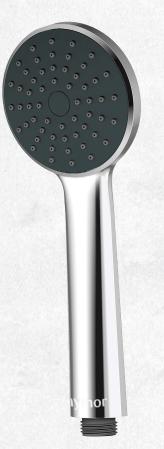

## ONE FUNCTION HANDSET

(7)728404 - Chrome

CLASSIFICATION: Suitable for Mains Pressure only INLET CONNECTIONS: 1/2 "BSP WORKING PRESSURE: 150 - 500kPa OPERATING TEMPERATURE: 5 °C - 70 °C

- One function handset (85mm face)
- Easy installation
- Low maintenance
- Robust chrome finish
- Mains only