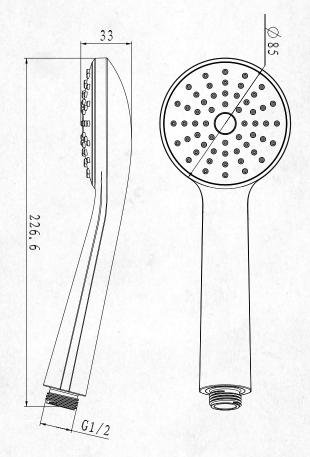

## ONE FUNCTION HANDSET

(7)728404 - Chrome

CLASSIFICATION: Suitable for Mains Pressure only INLET CONNECTIONS: 1/2 "BSP WORKING PRESSURE: 150 - 500kPa OPERATING TEMPERATURE: 5 °C - 70 °C

- One function handset (85mm face)
- Easy installation
- Low maintenance
- Robust chrome finish
- Mains only