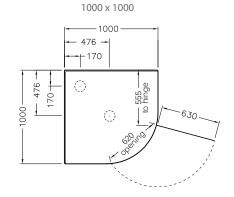

Note: Tapware and accessories illustrated in photography are not included

**Shower Options** Frame: White, Polished Silver, Satin Silver.

Size: 1000x1000mm, 900x900mm.

Wall: Corner Contour Plus, Flat or Tile Option.

**Tray:** Centre or rear corner waste. **Height:** 2000mm (1930mm without tray).

Material/Finish Frame - powder coated aluminium (white)

- anodised aluminium (polished silver, satin silver)

Wall - Duracryl acrylic