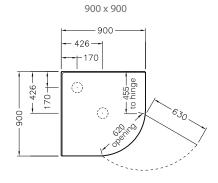

Note: Tapware and accessories illustrated in photography are not included

**Shower Options** Frame: White, Polished Silver, Satin Silver.

Size: 1000x1000mm, 900x900mm.

Wall: Corner Contour Plus, Flat or Tile Option.

**Tray:** Centre or rear corner waste. **Height:** 2000mm (1930mm without tray).

Material/Finish Frame - powder coated aluminium (white)

- anodised aluminium (polished silver, satin silver)

Wall - Duracryl acrylic