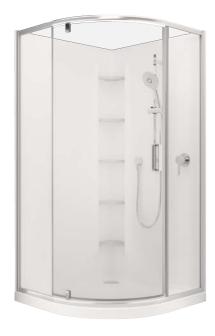

## Valencia™ Elite Rondo Shower - 1000mm, 900mm

The Valencia Elite Round Pivot Shower combines exceptional performance with ease of installation. Beautifully engineered, this shower is available in a range of finishes, sizes and wall options. The enclosure features a fully reversible door boasting 6mm toughened safety glass with Englefield CleanLess® glass treatment. The Quick-Fit low profile tray features an ultra high 40mm upstand for maximum watertightness, ensuring long lasting performance.

Note: Tapware and accessories illustrated in photography are not included

**Shower Options** Frame: White, Polished Silver, Satin Silver.

Size: 1000x1000mm, 900x900mm.

Wall: Corner Contour Plus, Flat or Tile Option.