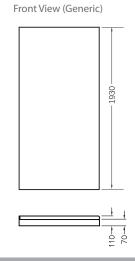

**Tray:** Centre or rear corner waste. **Height:** 2000mm (1930mm without tray).

Material/Finish Frame - powder coated aluminium (white)

- anodised aluminium (polished silver, satin silver)

Wall - Duracryl acrylic