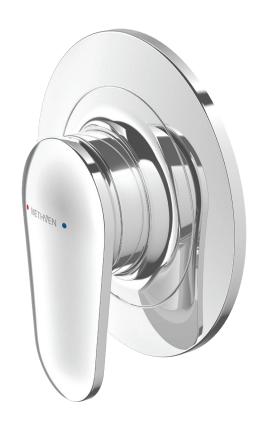

## METHVEN Fastflow II



**Fastflow°II** 

AIO SHOWER MIXER

Developed by Methven in New Zealand, Fastflow is the original standard for delivering constant flow and temperature with unequal pressure. Re-engineered from the ground up, Fastflow II now delivers superior performance.

Improved installation detail and front of wall access to back of wall components, even after fit off, Fastflow II makes installation and maintenance easy.





**CONSTRUCTION**: Brass body

**CARTRIDGE TYPE:** Ceramic with Fastflow II technology **CLASSIFICATION:** Suitable for **all pressure** systems

CONNECTIONS: 1/2 " BSP Male

WORKING PRESSURE UNEQUAL COLD: 17 - 120kPa

WORKING PRESSURE UNEQUAL HOT: 300 - 500kPa (If supply exceeds

500kPa a pressure limiting valve must be installed) **DIMENSIONS FOR FITTING:** Ø100mm hole

**OPERATING TEMPERATURE:** 5 °C - 80 °C

- Fastflow II technology incorporated for unrivalled performance on unequal pressure
- DR brass body for greater durability and safe water
- · Concealed screws to positively fasten faceplate

AOAPS2CP Chrome