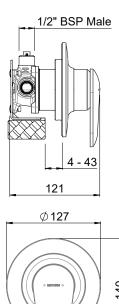

CONNECTIONS: 1/2 " BSP Male

WORKING PRESSURE UNEQUAL COLD: 17 - 120kPa

WORKING PRESSURE UNEQUAL HOT: 300 - 500kPa (If supply exceeds

500kPa a pressure limiting valve must be installed) **DIMENSIONS FOR FITTING:** Ø100mm hole

**OPERATING TEMPERATURE:** 5 °C - 80 °C

- Fastflow II technology incorporated for unrivalled performance on unequal pressure
- DR brass body for greater durability and safe water
- · Concealed screws to positively fasten faceplate