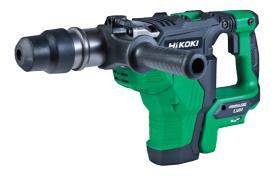

## 36V 40mm SDS-MAX Rotary Hammer BARE TOOL

DH36DMA(G4Z)

- 2 mode action: Hammer drilling or chiseling
- Huge 8.5J Impact Energy
- Reactive Force Control Safety Function
- LVH Anti-vibration system
- Constant speed control
- 36V High Performance brushless motor
- SDS-MAX bit shank

STANDARD WITHOUT: Batteries and charger.

Also available as a kit DH36DMA(GAZ)

| Bit Shank | <b>Drilling Capacity Concrete</b> | Drilling Capacity Core Blt | No Load Speed | Impact Rate       | Impact Energy | Weight           | Platform       |
|-----------|-----------------------------------|----------------------------|---------------|-------------------|---------------|------------------|----------------|
| SDS-MAX   | 40mm                              | 105mm                      | 260 - 590/min | 1,420 - 2,860/min | 8.5J          | 7.9kg (BSL36B18) | 36V Multi Volt |