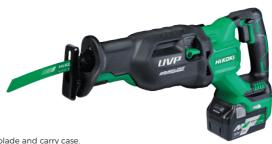

## 36V High Powered Brushless Sabre Saw

CR36DA(GGZ)

- Heavy Duty twin rotation counter weight drive system
- Approx. 2.6x faster cutting speed than model CR18DBL¹
- Orbital mode cutting or straight cutting mode
- UVP Anti-vibration system
- 4-stage selector low, medium, high and AUTO mode
- Powered by 36V 1080W high powered Multi Volt battery
- 36V High Performance brushless motor
- Tool-less blade change
- Fastest charging with 32min. Rapid Smart Charging technology

STANDARD WITH: 2x Multi Volt batteries (BSL36A18), 32min. Rapid Smart Charger, blade and carry case.

1. Cutting SPF 2 x 10 \*/ blade: No.132. 2. Grinding steel with a 125mm grinding wheel.. 3. Cutting 1.6mm mild steel.