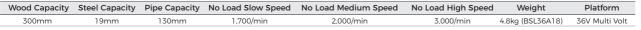

## 36V High Powered Brushless Sabre Saw

CR36DA(GGZ)

- Heavy Duty twin rotation counter weight drive system
- Approx. 2.6x faster cutting speed than model CR18DBL¹
- Orbital mode cutting or straight cutting mode
- UVP Anti-vibration system
- 4-stage selector low, medium, high and AUTO mode
- Powered by 36V 1080W high powered Multi Volt battery
- 36V High Performance brushless motor
- Tool-less blade change
- Fastest charging with 32min. Rapid Smart Charging technology