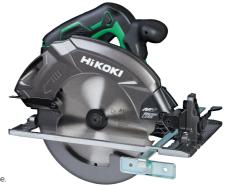

## 36V Brushless 186mm Circular Saw Kit

C3607DA(GVZ)

- 185mm Blade max cut 62mm at 90°
- Almost equal cutting speed to an AC powered C7SB3
- Best in class cutting thrust force of 11kgf
- 36V High Performance brushless motor
- Powered by 36V 1440W high powered Multi Volt battery
- Quick and easy blade change
- Soft start and electric brake function
- Heavy duty alloy base
- Fastest charging with 52min. Rapid Smart Charging technology

STANDARD WITH: 2x Multi Volt batteries (BSL36B18), 52min. Rapid Smart Charger, wrench and carry case.

Also available as a bare tool C3607DA(G4Z)

| Blade Dia. | Max. Cut 90° | Max. Cut 45° | No Load Speed         | LED Light | Weight           | Platform       |
|------------|--------------|--------------|-----------------------|-----------|------------------|----------------|
| 185mm      | 62mm         | 47.5mm       | 4,300/min (2,000 min) | Yes       | 4.4kg (BSL36B18) | 36V Multi Volt |