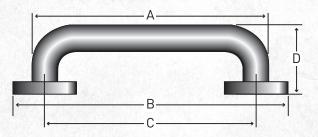

### KNURLED GRAB RAILS

Various Sizes: 300mm 450mm 600mm 750mm

| Code      | Size  | Α   | В   | С   | D  |
|-----------|-------|-----|-----|-----|----|
| (7)726221 | 300mm | 332 | 379 | 300 | 85 |
| (7)726222 | 450mm | 482 | 525 | 450 | 85 |
| (7)726224 | 600mm | 620 | 675 | 600 | 85 |
| (7)726225 | 750mm | 782 | 829 | 750 | 85 |