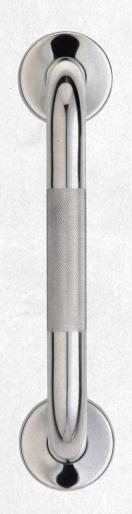

### KNURLED GRAB RAILS

Various Sizes: 300mm 450mm 600mm 750mm

| Code      | Size  | Α   | В   | С   | D  |
|-----------|-------|-----|-----|-----|----|
| (7)726221 | 300mm | 332 | 379 | 300 | 85 |
| (7)726222 | 450mm | 482 | 525 | 450 | 85 |
| (7)726224 | 600mm | 620 | 675 | 600 | 85 |
| (7)726225 | 750mm | 782 | 829 | 750 | 85 |

#### **FEATURES AND BENEFITS**

- High polish stainless steel
- Knurled non slip surface
- 32mm easy grip diameter
- NZS 4121:2001 compliant
- 7 year Warranty
- Concealed fittings