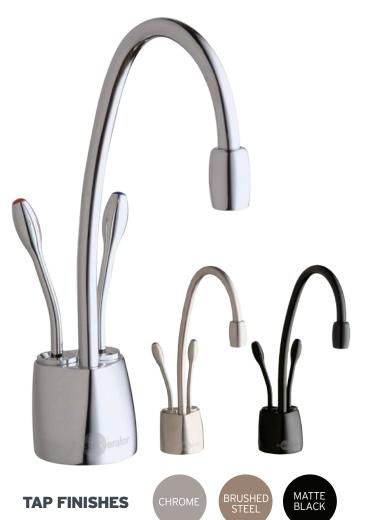

## HC1100 NEAR-BOILING + COLD FILTERED WATER TAP

The InSinkErator HC1100 Instant Hot Water Tap dispenses near boiling filtered hot water from an easily installed under-sink hot water tank, as well as filtered drinking water.

## **FEATURES & SPECIFICATIONS**

- Near boiling filtered hot water instantly.
- Up to 100 cups of steaming hot water per hour.
- Safe, filtered hot or cold drinking water.
- Elegant swiveling spout.
- Tap insulated from heat.
- Tap available in Chrome, Brushed Steel and Matte Black.
- Gentle touch, two lever dispenser, with safety mechanism.
- Tap mounted on either the kitchen work surface or sink. (35mm-38mm drilled hole required in the bench-top)
- Reduces chlorine, lead, and other unpleasant tastes, chemicals and odours from the water.
- Easy to install 2.5 litre stainless steel tank fitted under sink.
- Plugs directly into 240v electrical socket close to appliance.
- Adjustable temperature display on tank.
- Shut-off valve in filter head automatically stops water flow.
- Required supply pressure: 172-862 kPa (1.7-8.6 bar) (25-125 psi)
- Easy to replace filter.
- In-Home Parts and Service Warranty
  - Tank 2 Year Warranty
  - Filtration System 1 Year Warranty (excluding replacement filter cartridge)