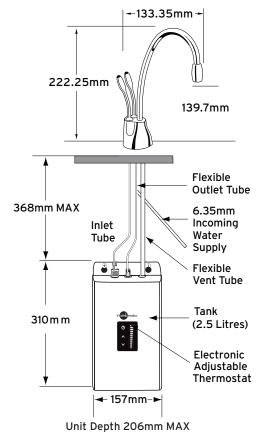

## **TECHNICAL DIAGRAM & DIMENSIONS**



## insinkerator.co.nz

For more information contact Parex Industries Limited on Tel: 0800 200 510 or email: info.parex@emerson.com

## HC1100 NEAR-BOILING + COLD FILTERED WATER TAP

The InSinkErator HC1100 Instant Hot Water Tap dispenses near boiling filtered hot water from an easily installed under-sink hot water tank, as well as filtered drinking water.

The unit produces the perfect temperature for making hot drinks, speeding up the preparation of pasta or vegetables, cleaning dishes and a host of other kitchen tasks.

## **FEATURES & SPECIFICATIONS**

- Near boiling filtered hot water instantly.
- Up to 100 cups of steaming hot water per hour.
- Safe, filtered hot or cold drinking water.
- Elegant swiveling spout.
- Tap insulated from heat.
- Tap available in Chrome, Brushed Steel an