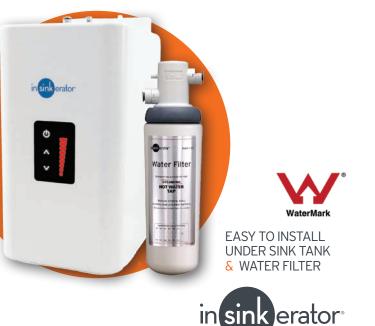

## HC1100 NEAR-BOILING + COLD FILTERED WATER TAP

The InSinkErator HC1100 Instant Hot Water Tap dispenses near boiling filtered hot water from an easily installed under-sink hot water tank, as well as filtered drinking water.

## **FEATURES & SPECIFICATIONS**

- Near boiling filtered hot water instantly.
- Up to 100 cups of steaming hot water per hour.
- Safe, filtered hot or cold drinking water.
- Elegant swiveling spout.
- Tap insulated from heat.
- Tap available in Chrome, Brushed Steel and Matte Black.
- Gentle touch, two lever dispenser, with safety mechanism.
- Tap mounted on either the kitchen work surface or sink. (35mm-38mm drilled hole required in the bench-top)
- Reduces chlorine, lead, and other unpleasant tastes, chemicals and odours from the water.
- Easy to install 2.5 litre stainless steel tank fitted under sink.
- Plugs directly into 240v electrical socket close to appliance.
- Adjustable temperature display on tank.
- Shut-off valve in filter head automatically stops water flow.
- Required supply pressure: 172-862 kPa (1.7-8.6 bar) (25-125 psi)
- Easy to replace filter.
- In-Home Parts and Service Warranty
  - Tank 2 Year Warranty
  - Filtration System 1 Year Warranty (excluding replacement filter cartridge)