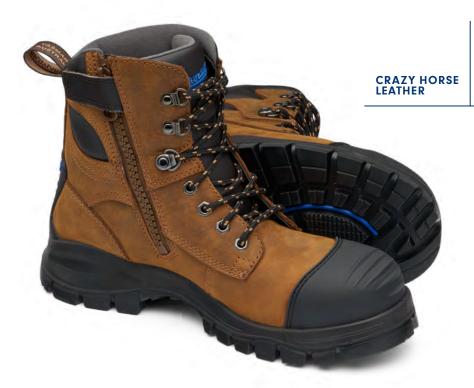

The #983 provides ultimate underfoot protection, with a lightweight penetration resistant insole.

- · Crazy Horse premium water resistant leather upper, 150mm height
- Convenient heavy-duty zip with zip fastener
- · Moulded TPU toe guard for added toe protection
- Padded tongue and collar
- · Low density shock absorbing polyurethane midsole
- Rubber outsole designed to specifically increase slip resistance in varied environments
  - excellent cut and slip resistance,
  - highly resistant to hydrolysis and microbial attack
  - heat resistant to 300°C
  - oil, acid & organic fat resistant
- Removable Comfort Arch footbed with XRD® Extreme Impact Protection forepart insert for greater shock absorption and comfort.
  Footbed is anti-bacterial, washable and breathable
- · Fitted shank for maximum torsional stability
- Thermal regulating bamboo lining
- · Electrical hazard resistant
- Broad fitting 200 joule impact resistant Type 1 steel toe cap
- Non-metallic penetration resistant insole.