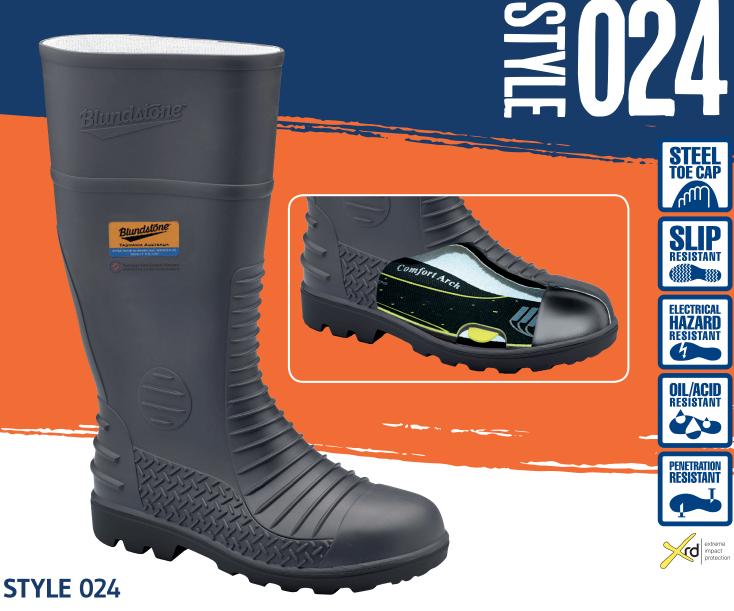

- Wide fitting safety gumboot made to withstand harsh working environments like underground mining
- Steel toe cap and steel midsole for maximum protection
- PVC/nitrile compound that is chemical, oil and acid resistant
- Soft metatarsal pad to cushion the delicate metatarsal bones of your feet
- Luxury PU footbed with arch support and the revolutionary XRD® to provide extra cushioning and absorption/redirection of shock. Anti-bacterial, breathable and washable
- Heavy duty tread base for extra stability, with sole pattern that resists clogging providing superior grip in all conditions

- Reinforced ankle, heel and instep, and rear kick off lip
- Knit lining for comfort
- Ergonomically engineered toe spring reduces fatique
- Made in Tasmania

## **CERTIFIED TO:**

Standard AS/NZS 2210.3.2009-Classification II

Standard ASTM F 2413-17 including electrical shock resistance (Clause 5.5)

**SIZES** 

**Sizes 5 – 13** 

XRD® is a registered trademark of Rogers Corporation.