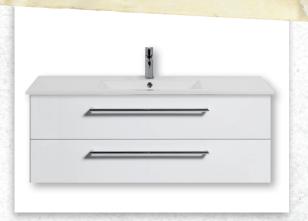

## BOSTON VANITIES

Boston vanities are fitted with a vitreous china top and come available in seven different eye catching cabinet finishes. All vanities are elegantly finished with soft close drawers.

W 1200mm, H 460mm, D 470mm Two Drawer with Top and Bottom Configuration

**FINISH** 

CODE

**White Gloss** 

(7)709039

OTHER FINISHES AVAILABLE

Charred Oak (7)709040

Driftwood (7)709041