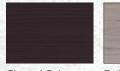

W 1200mm, H 460mm, D 470mm Two Drawer with Top and Bottom Configuration

**FINISH** 

CODE

**White Gloss** 

(7)709039

OTHER FINISHES AVAILABLE

Charred Oak (7)709040

Driftwood (7)709041

Manhattan Elm (7)709042

Nordic Ash (7)709043

French Oak (7)715164

Southern Oak (7)711796