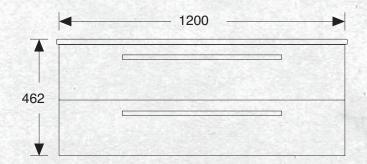

W 1200mm, H 460mm, D 470mm Two Drawer with Top and Bottom Configuration

**FINISH** 

CODE

**White Gloss** 

(7)709039

OTHER FINISHES AVAILABLE

Charred Oak (7)709040

Driftwood (7)709041