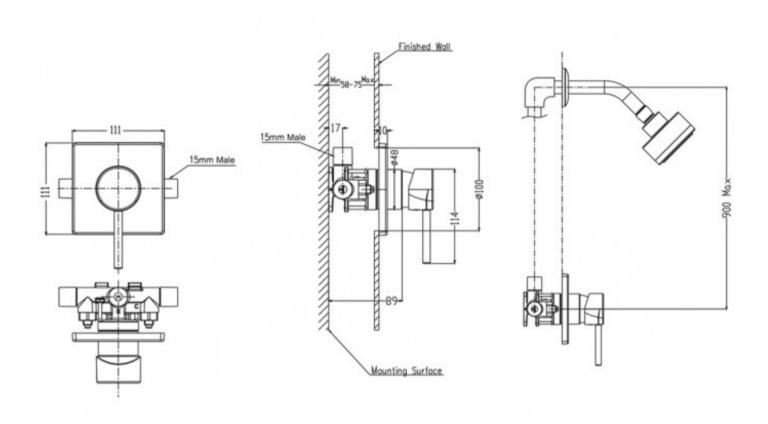

## **UNO SHOWER MIXER CHROME**

42970.02 \$289.00

**ELEMENTI** 

| 5 | Guarantee                       | 5 Year Guarantee on Coloured Finishes                                                                                             |
|---|---------------------------------|-----------------------------------------------------------------------------------------------------------------------------------|
| 5 | Guarantee                       | 5 Year Guarantee                                                                                                                  |
| 0 | Mains Pressure                  | Suitable for Mains Pressure.                                                                                                      |
| 0 | Multi Pressure                  | Suitable for Multi Pressure.                                                                                                      |
| â | Residential/Light<br>Commercial | Suitable for Residential/Light Commercial Use (Kitchens,<br>Bathrooms and Laundries in Motels, Hotels and<br>Retirement Villages) |
| 茶 | Flawless Finish                 | Advanced plating provides a durable surface with a long lasting finish                                                            |
| ₩ | Effortless Control              | Advanced cartridge technology provides a wide operating angle and smooth operation                                                |