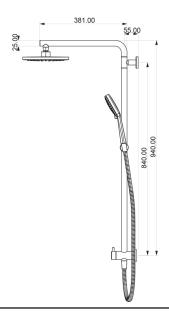

# Urban showers

Classic European styling with square accents, the Adesso Urban multi function column shower is a stylish feature and addition to any bathroom.

#### WELS:

Mains Pressure (Overhead) - 3 STAR 8L/min Mains Pressure (Hand Piece) - 3 STAR 7L/min