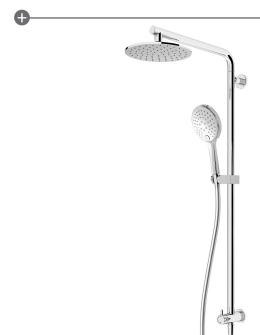

# Urban showers

Classic European styling with square accents, the Adesso Urban multi function column shower is a stylish feature and addition to any bathroom.

## COLUMN SHOWER MULTI FUNCTION (7)707651

CHROME BRUSHED NICKEL

(7)713914

(7)707652 BLACK

(7)743481

(7)743483 BRUSHED BRASS GUN METAL

### **FEATURES:**

- 7-Year Warranty on Chrome Finish\*
- 2-Year Warranty on Coloured Finishes\*
- Switch between 3 functions
- Suitable for all pressures (min 35kPa)
- Available in 5 Finishes

\*Refer to www.adesso.co.nz for further details