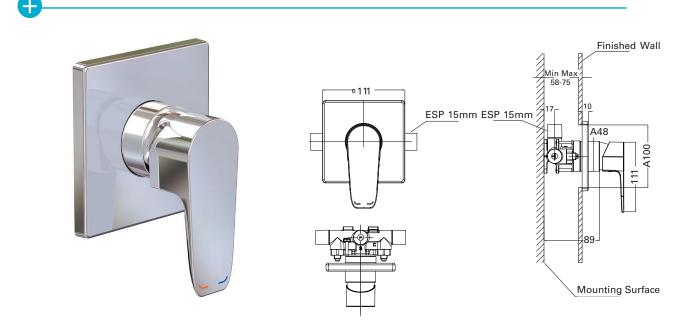

## **SHOWER MIXER** (7)686623Polished Chrome

OTHER FINISHES AVAILABLE (7)707647 Black\* (7)710125 Brushed Nickel\*

## **FEATURES**

- Made from solid Brass construction with a polished chrome finish
- Square accented handle with hot & cold indicator on top, square face plate
- Suitable for all pressures, min 35kPa

\* Black and Brush Nickel finish has a 5 year domestic warranty and a 35 year cartridge warranty