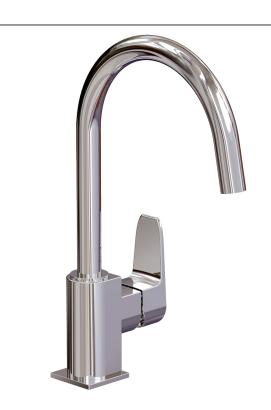

# Urban Tapware

Classic European styling with square accents, the Adesso Urban goose neck kitchen mixer is a stylish feature and addition to any bathroom.

# KITCHEN MIXER GOOSE NECK

(7)686624 CHROME

(7)708723 BRUSHED NICKEL (7)707648 **BLACK** 