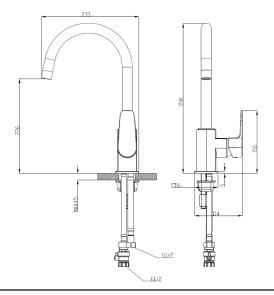

# Urban Tapware

Classic European styling with square accents, the Adesso Urban goose neck kitchen mixer is a stylish feature and addition to any bathroom.

# KITCHEN MIXER GOOSE NECK

(7)686624 CHROME

(7)708723 BRUSHED NICKEL (7)707648 **BLACK** 



## **FEATURES:**

- 35-Year Warranty on Chrome Finish\*
- 5-Year Warranty on Coloured Finishes\*
- 35-Year Warranty on Cartridge\*
- Suitable for both mains and multi pressure
- Available in 3 Finishes

\*Refer to www.adesso.co.nz for further details

### WELS:

Low/Unequal Pressure - 7 STAR 4L/min Mains Pressure - 6 STAR 5L/min

### **FINISHES:**







SPECIFICATIONS: