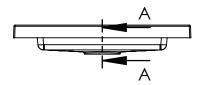

#### PLUMBING POSITIONS

# **Vanity Range** City **Basin** Sussy - Mineral Cast

- We suggest that you install your Wall hung vanity between 830-950mm high to the finished top surface. Floor mounted vanities have set heights
- For internal division positions please refer to cabinet specifications
- Note: Waste outlet positioned for standard chrome bottletrap and pop up basin waste.
- Illustrations are representations and not to scale

#### **★**Floor mounted vanities will have a finished top surface height of : 850mm

Floor mounted vanites can also be plumbed through the floor

Hot & Cold Water Inlet

Page 1/1