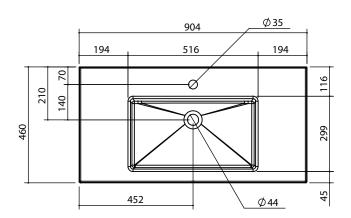

Nominal Size 904mm x 460mm

**Bowl Water Volume: 11L** 

**Overflow:** Overflow not provided.

**Fixing:** The basin must be sealed to the top sections of the vanity unit with an acetic cured

silicone sealant. Epoxy type sealants must not be used

**Colour:** White Only

**Dimensions:** All measurements are in millimetres and are +/- 2mm

**Product Name** Sussy 1200 Centre Single bowl

**Product Description** Mineral Cast Vanity Basin

Nominal Size 1204mm x 460mm