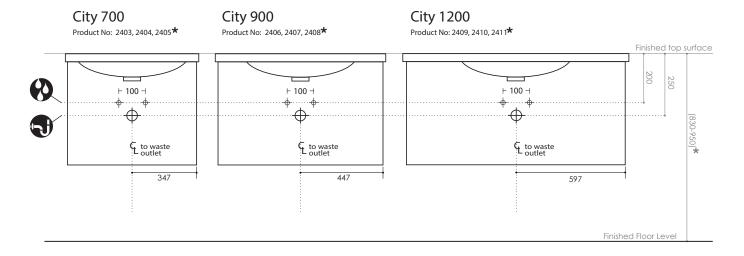

#### PLUMBING POSITIONS

# **Vanity Range** City **Basin** Sussy - Mineral Cast

- We suggest that you install your Wall hung vanity between 830-950mm high to the finished top surface. Floor mounted vanities have set heights
- For internal division positions please refer to cabinet specifications
- Note: Waste outlet positioned for standard chrome bottletrap and pop up basin waste.
- Illustrations are representations and not to scale

#### **★**Floor mounted vanities will have a finished top surface height of : 850mm

Floor mounted vanites can also be plumbed through the floor

Hot & Cold Water Inlet

Page 1/1