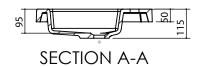

**Dimensions:** All measurements are in millimetres and are +/- 2mm

Product NameSussy 1400 Double bowlProduct DescriptionMineral Cast Vanity BasinNominal Size1404mm x 460mm

Bowl Water Volume: 11L

**Overflow:** Overflow not provided.

**Fixing:** The basin must be sealed to the top sections of the vanity unit with an acetic cured

silicone sealant. Epoxy type sealants must not be used

Colour: White Only

**Dimensions:** All measurements are in millimetres and are +/- 2mm