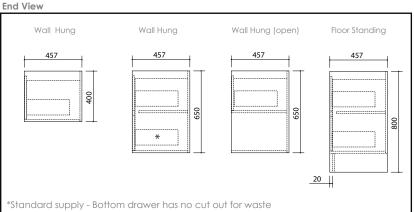

#### PLUMBING POSITIONS

# **Vanity Range** City **Basin** Sussy - Mineral Cast

- We suggest that you install your Wall hung vanity between 830-950mm high to the finished top surface. Floor mounted vanities have set heights
- For internal division positions please refer to cabinet specifications
- Note: Waste outlet positioned for standard chrome bottletrap and pop up basin waste.
- Illustrations are representations and not to scale

#### **★**Floor mounted vanities will have a finished top surface height of : 850mm

Floor mounted vanites can also be plumbed through the floor

Hot & Cold Water Inlet

Page 1/1