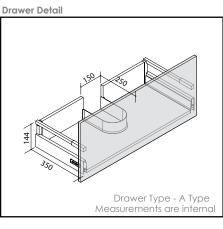

# **CABINET SPECIFICATIONS**

# Vanity Range: City Standard

Drawings depict cabinet only. Dotted lines indicate internal cabinet parts. Gaps inbetween doors and drawers are 2mm. All measurements are in millimetres and are +/- 2mm.

Page 1/2

#### **CABINET SPECIFICATIONS**

# Vanity Range: City Standard

Drawings depict cabinet only. Dotted lines indicate internal cabinet parts. Gaps inbetween doors and drawers are 2mm. All measurements are in millimetres and are +/- 2mm.

1194
577.5
577.5