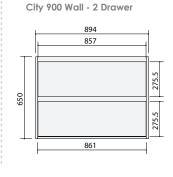

# **CABINET SPECIFICATIONS**

# Vanity Range: City Standard

Drawings depict cabinet only. Dotted lines indicate internal cabinet parts. Gaps inbetween doors and drawers are 2mm. All measurements are in millimetres and are +/- 2mm.

Page 1/2

#### **CABINET SPECIFICATIONS**

# Vanity Range: City Standard

Drawings depict cabinet only. Dotted lines indicate internal cabinet parts. Gaps inbetween doors and drawers are 2mm. All measurements are in millimetres and are +/- 2mm.

1194
577.5
577.5