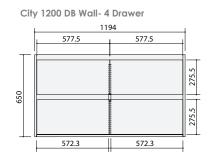

# Vanity Range: City Standard

Drawings depict cabinet only. Dotted lines indicate internal cabinet parts. Gaps inbetween doors and drawers are 2mm. All measurements are in millimetres and are +/- 2mm.

Page 1/2

# Vanity Range: City Standard

Drawings depict cabinet only. Dotted lines indicate internal cabinet parts. Gaps inbetween doors and drawers are 2mm. All measurements are in millimetres and are +/- 2mm.

1194
577.5
577.5