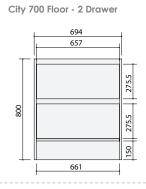

# **CABINET SPECIFICATIONS**

# Vanity Range: City Standard

Drawings depict cabinet only. Dotted lines indicate internal cabinet parts. Gaps inbetween doors and drawers are 2mm. All measurements are in millimetres and are +/- 2mm.

Page 1/2

#### **CABINET SPECIFICATIONS**

# Vanity Range: City Standard

Drawings depict cabinet only. Dotted lines indicate internal cabinet parts. Gaps inbetween doors and drawers are 2mm. All measurements are in millimetres and are +/- 2mm.

1194
577.5
577.5