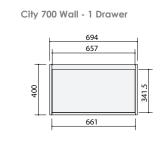

# **CABINET SPECIFICATIONS**

# Vanity Range: City Standard

Drawings depict cabinet only. Dotted lines indicate internal cabinet parts. Gaps inbetween doors and drawers are 2mm. All measurements are in millimetres and are +/- 2mm.

Page 1/2

#### **CABINET SPECIFICATIONS**

# Vanity Range: City Standard

Drawings depict cabinet only. Dotted lines indicate internal cabinet parts. Gaps inbetween doors and drawers are 2mm. All measurements are in millimetres and are +/- 2mm.

1194
577.5
577.5