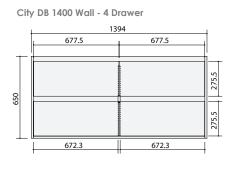

# **CABINET SPECIFICATIONS**

# Vanity Range: City Standard

Drawings depict cabinet only. Dotted lines indicate internal cabinet parts. Gaps inbetween doors and drawers are 2mm. All measurements are in millimetres and are +/- 2mm.

Page 1/2

#### **CABINET SPECIFICATIONS**

# Vanity Range: City Standard

Drawings depict cabinet only. Dotted lines indicate internal cabinet parts. Gaps inbetween doors and drawers are 2mm. All measurements are in millimetres and are +/- 2mm.

1194
577.5
577.5