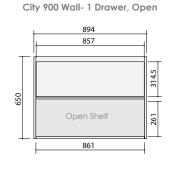

# **CABINET SPECIFICATIONS**

# Vanity Range: City Standard

Drawings depict cabinet only. Dotted lines indicate internal cabinet parts. Gaps inbetween doors and drawers are 2mm. All measurements are in millimetres and are +/- 2mm.

Page 1/2

#### **CABINET SPECIFICATIONS**

# Vanity Range: City Standard

Drawings depict cabinet only. Dotted lines indicate internal cabinet parts. Gaps inbetween doors and drawers are 2mm. All measurements are in millimetres and are +/- 2mm.

1194
577.5
577.5