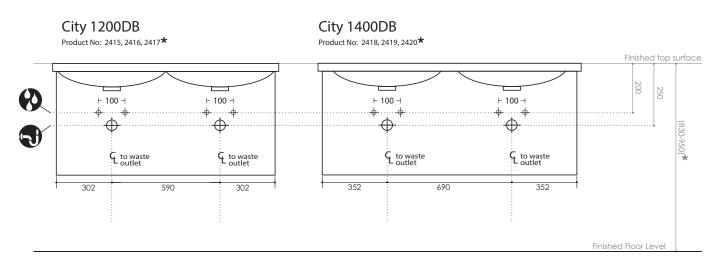

#### PLUMBING POSITIONS

# **Vanity Range** City **Basin** Sussy - Mineral Cast

- We suggest that you install your Wall hung vanity between 830-950mm high to the finished top surface. Floor mounted vanities have set heights
- For internal division positions please refer to cabinet specifications
- Note: Waste outlet positioned for standard chrome bottletrap and pop up basin waste.
- Illustrations are representations and not to scale

#### **★**Floor mounted vanities will have a finished top surface height of : 850mm

Floor mounted vanites can also be plumbed through the floor

Hot & Cold Water Inlet

Page 1/1