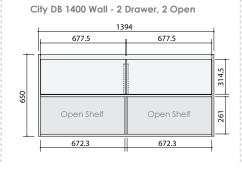

# Vanity Range: City Standard

Drawings depict cabinet only. Dotted lines indicate internal cabinet parts. Gaps inbetween doors and drawers are 2mm. All measurements are in millimetres and are +/- 2mm.

1194
577.5
577.5

S78.5

Open Shelf
Open Shelf
Fig.

572.3

572.3

572.3

City 1200 DB Wall - 2 Drawer, 2 Open

Page 2/2

**Product Name** Sussy 700 Single bowl