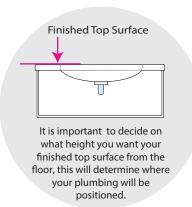

#### PLUMBING POSITIONS

# **Vanity Range** City **Basin** Sussy - Mineral Cast

- We suggest that you install your Wall hung vanity between 830-950mm high to the finished top surface. Floor mounted vanities have set heights
- For internal division positions please refer to cabinet specifications
- Note: Waste outlet positioned for standard chrome bottletrap and pop up basin waste.
- Illustrations are representations and not to scale

#### **★**Floor mounted vanities will have a finished top surface height of : 850mm

Floor mounted vanites can also be plumbed through the floor

Hot & Cold Water Inlet

Page 1/1