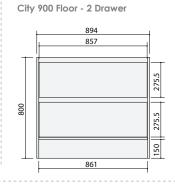

# **CABINET SPECIFICATIONS**

# Vanity Range: City Standard

Drawings depict cabinet only. Dotted lines indicate internal cabinet parts. Gaps inbetween doors and drawers are 2mm. All measurements are in millimetres and are +/- 2mm.

Page 1/2

#### **CABINET SPECIFICATIONS**

# Vanity Range: City Standard

Drawings depict cabinet only. Dotted lines indicate internal cabinet parts. Gaps inbetween doors and drawers are 2mm. All measurements are in millimetres and are +/- 2mm.

1194
577.5
577.5