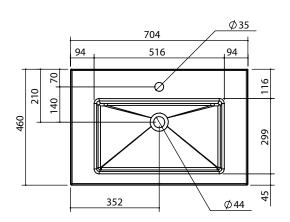

S78.5

Open Shelf
Open Shelf
Fig.

572.3

572.3

572.3

City 1200 DB Wall - 2 Drawer, 2 Open

Page 2/2

**Product Name** Sussy 700 Single bowl

**Product Description** Mineral Cast Vanity Basin

Nominal Size 704mm x 460mm

**Bowl Water Volume: 11L** 

**Overflow:** Overflow not provided.

**Fixing:** The basin must be sealed to the top sections of the vanity unit with an acetic cured

silicone sealant. Epoxy type sealants must not be used

Colour: White Only

**Dimensions:** All measurements are in millimetres and are +/- 2mm

**Product Name** Sussy 900 Centre Single bowl

**Product Description** Mineral Cast Vanity Basin