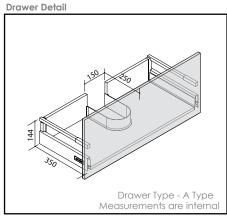

# **CABINET SPECIFICATIONS**

# Vanity Range: City Standard

Drawings depict cabinet only. Dotted lines indicate internal cabinet parts. Gaps inbetween doors and drawers are 2mm. All measurements are in millimetres and are +/- 2mm.

Page 1/2

#### **CABINET SPECIFICATIONS**

# Vanity Range: City Standard

Drawings depict cabinet only. Dotted lines indicate internal cabinet parts. Gaps inbetween doors and drawers are 2mm. All measurements are in millimetres and are +/- 2mm.

1194
577.5
577.5