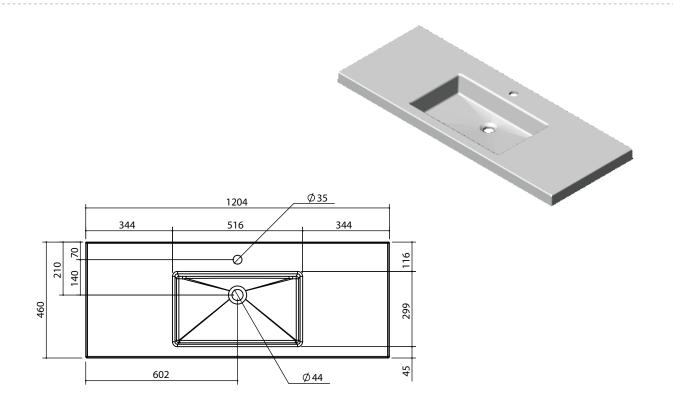

**Colour:** White Only

**Dimensions:** All measurements are in millimetres and are +/- 2mm

**Product Name** Sussy 1200 Centre Single bowl

**Product Description** Mineral Cast Vanity Basin

Nominal Size 1204mm x 460mm

Bowl Water Volume: 11L

**Overflow:** Overflow not provided.

**Fixing:** The basin must be sealed to the top sections of the vanity unit with an acetic cured

silicone sealant. Epoxy type sealants must not be used