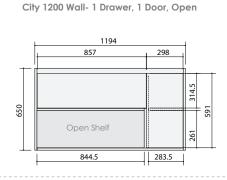

# **CABINET SPECIFICATIONS**

# Vanity Range: City Standard

Drawings depict cabinet only. Dotted lines indicate internal cabinet parts. Gaps inbetween doors and drawers are 2mm. All measurements are in millimetres and are +/- 2mm.

Page 1/2

#### **CABINET SPECIFICATIONS**

# Vanity Range: City Standard

Drawings depict cabinet only. Dotted lines indicate internal cabinet parts. Gaps inbetween doors and drawers are 2mm. All measurements are in millimetres and are +/- 2mm.

1194
577.5
577.5

S78.5

Open Shelf
Open Shelf
Fig.

572.3

572.3

572.3

City 1200 DB Wall - 2 Drawer, 2 Open

Page 2/2

**Product Name** Sussy 700 Single bowl