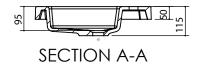

#### PLUMBING POSITIONS

# **Vanity Range** City **Basin** Sussy - Mineral Cast

- We suggest that you install your Wall hung vanity between 830-950mm high to the finished top surface. Floor mounted vanities have set heights
- For internal division positions please refer to cabinet specifications
- Note: Waste outlet positioned for standard chrome bottletrap and pop up basin waste.
- Illustrations are representations and not to scale

#### **★**Floor mounted vanities will have a finished top surface height of : 850mm

Floor mounted vanites can also be plumbed through the floor

Hot & Cold Water Inlet

Page 1/1