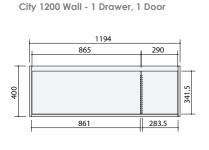

# **CABINET SPECIFICATIONS**

# Vanity Range: City Standard

Drawings depict cabinet only. Dotted lines indicate internal cabinet parts. Gaps inbetween doors and drawers are 2mm. All measurements are in millimetres and are +/- 2mm.

Page 1/2

#### **CABINET SPECIFICATIONS**

# Vanity Range: City Standard

Drawings depict cabinet only. Dotted lines indicate internal cabinet parts. Gaps inbetween doors and drawers are 2mm. All measurements are in millimetres and are +/- 2mm.

1194
577.5
577.5