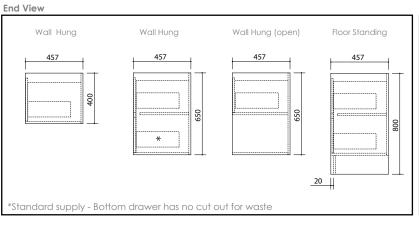

# **CABINET SPECIFICATIONS**

# Vanity Range: City Standard

Drawings depict cabinet only. Dotted lines indicate internal cabinet parts. Gaps inbetween doors and drawers are 2mm. All measurements are in millimetres and are +/- 2mm.

Page 1/2

#### **CABINET SPECIFICATIONS**

# Vanity Range: City Standard

Drawings depict cabinet only. Dotted lines indicate internal cabinet parts. Gaps inbetween doors and drawers are 2mm. All measurements are in millimetres and are +/- 2mm.

1194
577.5
577.5