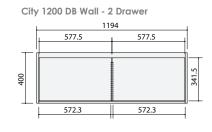

# Vanity Range: City Standard

Drawings depict cabinet only. Dotted lines indicate internal cabinet parts. Gaps inbetween doors and drawers are 2mm. All measurements are in millimetres and are +/- 2mm.

Page 1/2

# Vanity Range: City Standard

Drawings depict cabinet only. Dotted lines indicate internal cabinet parts. Gaps inbetween doors and drawers are 2mm. All measurements are in millimetres and are +/- 2mm.

1194
577.5
577.5