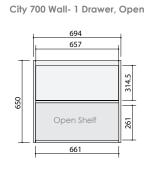

# **CABINET SPECIFICATIONS**

# Vanity Range: City Standard

Drawings depict cabinet only. Dotted lines indicate internal cabinet parts. Gaps inbetween doors and drawers are 2mm. All measurements are in millimetres and are +/- 2mm.

Page 1/2

#### **CABINET SPECIFICATIONS**

# Vanity Range: City Standard

Drawings depict cabinet only. Dotted lines indicate internal cabinet parts. Gaps inbetween doors and drawers are 2mm. All measurements are in millimetres and are +/- 2mm.

1194
577.5
577.5