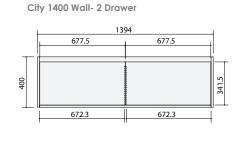

# **CABINET SPECIFICATIONS**

# Vanity Range: City Standard

Drawings depict cabinet only. Dotted lines indicate internal cabinet parts. Gaps inbetween doors and drawers are 2mm. All measurements are in millimetres and are +/- 2mm.

Page 1/2

#### **CABINET SPECIFICATIONS**

# Vanity Range: City Standard

Drawings depict cabinet only. Dotted lines indicate internal cabinet parts. Gaps inbetween doors and drawers are 2mm. All measurements are in millimetres and are +/- 2mm.

1194
577.5
577.5