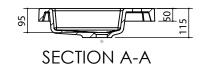

#### PLUMBING POSITIONS

# **Vanity Range** City **Basin** Sussy - Mineral Cast

- We suggest that you install your Wall hung vanity between 830-950mm high to the finished top surface. Floor mounted vanities have set heights
- For internal division positions please refer to cabinet specifications
- Note: Waste outlet positioned for standard chrome bottletrap and pop up basin waste.
- Illustrations are representations and not to scale

#### **★**Floor mounted vanities will have a finished top surface height of : 850mm

Floor mounted vanites can also be plumbed through the floor

Hot & Cold Water Inlet

Page 1/1