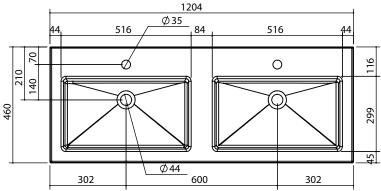

Colour: White Only

**Dimensions:** All measurements are in millimetres and are +/- 2mm

Product NameSussy 1200 Double bowlProduct DescriptionMineral Cast Vanity BasinNominal Size1204mm x 460mm

Bowl Water Volume: 11L

**Overflow:** Overflow not provided.

**Fixing:** The basin must be sealed to the top sections of the vanity unit with an acetic cured

silicone sealant. Epoxy type sealants must not be used

Colour: White Only

**Dimensions:** All measurements are in millimetres and are +/- 2mm

Product NameSussy 1400 Double bowlProduct DescriptionMineral Cast Vanity BasinNominal Size1404mm x 460mm

Bowl Water Volume: 11L

**Overflow:** Overflow not provided.

**Fixing:** The basin must be sealed to the top sections of the vanity unit with an acetic cured

silicone sealant. Epoxy type sealants must not be used

Colour: White Only

**Dimensions:** All measurements are in millimetres and are +/- 2mm