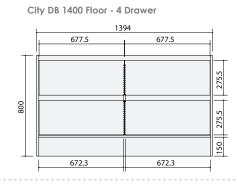

# **CABINET SPECIFICATIONS**

# Vanity Range: City Standard

Drawings depict cabinet only. Dotted lines indicate internal cabinet parts. Gaps inbetween doors and drawers are 2mm. All measurements are in millimetres and are +/- 2mm.

Page 1/2

#### **CABINET SPECIFICATIONS**

# Vanity Range: City Standard

Drawings depict cabinet only. Dotted lines indicate internal cabinet parts. Gaps inbetween doors and drawers are 2mm. All measurements are in millimetres and are +/- 2mm.

1194
577.5
577.5