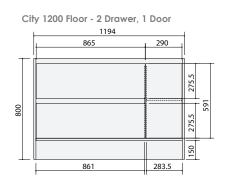

# Vanity Range: City Standard

Drawings depict cabinet only. Dotted lines indicate internal cabinet parts. Gaps inbetween doors and drawers are 2mm. All measurements are in millimetres and are +/- 2mm.

Page 1/2

# Vanity Range: City Standard

Drawings depict cabinet only. Dotted lines indicate internal cabinet parts. Gaps inbetween doors and drawers are 2mm. All measurements are in millimetres and are +/- 2mm.

1194
577.5
577.5