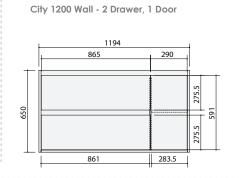

# **CABINET SPECIFICATIONS**

# Vanity Range: City Standard

Drawings depict cabinet only. Dotted lines indicate internal cabinet parts. Gaps inbetween doors and drawers are 2mm. All measurements are in millimetres and are +/- 2mm.

Page 1/2

#### **CABINET SPECIFICATIONS**

# Vanity Range: City Standard

Drawings depict cabinet only. Dotted lines indicate internal cabinet parts. Gaps inbetween doors and drawers are 2mm. All measurements are in millimetres and are +/- 2mm.

1194
577.5
577.5