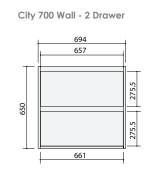

# **CABINET SPECIFICATIONS**

# Vanity Range: City Standard

Drawings depict cabinet only. Dotted lines indicate internal cabinet parts. Gaps inbetween doors and drawers are 2mm. All measurements are in millimetres and are +/- 2mm.

Page 1/2

#### **CABINET SPECIFICATIONS**

# Vanity Range: City Standard

Drawings depict cabinet only. Dotted lines indicate internal cabinet parts. Gaps inbetween doors and drawers are 2mm. All measurements are in millimetres and are +/- 2mm.

1194
577.5
577.5