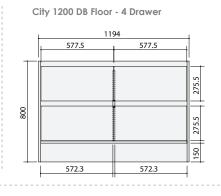

# Vanity Range: City Standard

Drawings depict cabinet only. Dotted lines indicate internal cabinet parts. Gaps inbetween doors and drawers are 2mm. All measurements are in millimetres and are +/- 2mm.

Page 1/2

# Vanity Range: City Standard

Drawings depict cabinet only. Dotted lines indicate internal cabinet parts. Gaps inbetween doors and drawers are 2mm. All measurements are in millimetres and are +/- 2mm.

1194
577.5
577.5