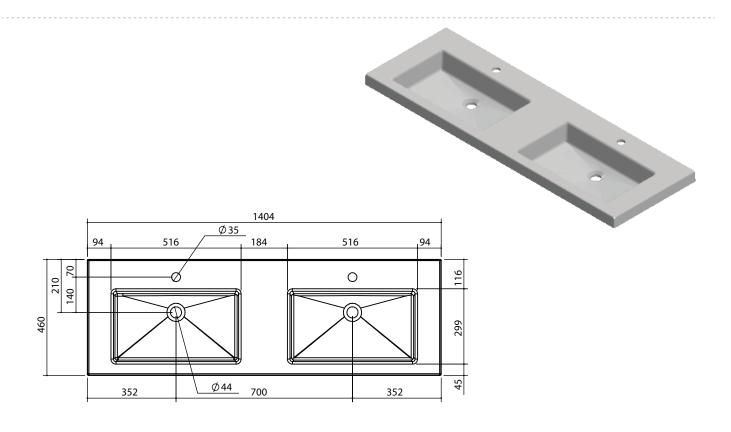

**Dimensions:** All measurements are in millimetres and are +/- 2mm

Product NameSussy 1400 Double bowlProduct DescriptionMineral Cast Vanity BasinNominal Size1404mm x 460mm

Bowl Water Volume: 11L

**Overflow:** Overflow not provided.

**Fixing:** The basin must be sealed to the top sections of the vanity unit with an acetic cured

silicone sealant. Epoxy type sealants must not be used

Colour: White Only

**Dimensions:** All measurements are in millimetres and are +/- 2mm