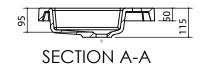

#### PLUMBING POSITIONS

# **Vanity Range** City **Basin** Sussy - Mineral Cast

- We suggest that you install your Wall hung vanity between 830-950mm high to the finished top surface. Floor mounted vanities have set heights
- For internal division positions please refer to cabinet specifications
- Note: Waste outlet positioned for standard chrome bottletrap and pop up basin waste.
- Illustrations are representations and not to scale

#### **★**Floor mounted vanities will have a finished top surface height of : 850mm

Floor mounted vanites can also be plumbed through the floor

Hot & Cold Water Inlet

Page 1/1