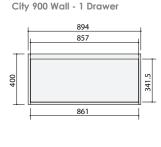

# **CABINET SPECIFICATIONS**

# Vanity Range: City Standard

Drawings depict cabinet only. Dotted lines indicate internal cabinet parts. Gaps inbetween doors and drawers are 2mm. All measurements are in millimetres and are +/- 2mm.

Page 1/2

#### **CABINET SPECIFICATIONS**

# Vanity Range: City Standard

Drawings depict cabinet only. Dotted lines indicate internal cabinet parts. Gaps inbetween doors and drawers are 2mm. All measurements are in millimetres and are +/- 2mm.

1194
577.5
577.5