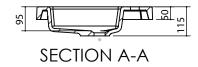

**Dimensions:** All measurements are in millimetres and are +/- 2mm

Product NameSussy 1400 Double bowlProduct DescriptionMineral Cast Vanity BasinNominal Size1404mm x 460mm

Bowl Water Volume: 11L

**Overflow:** Overflow not provided.

**Fixing:** The basin must be sealed to the top sections of the vanity unit with an acetic cured

silicone sealant. Epoxy type sealants must not be used

Colour: White Only

**Dimensions:** All measurements are in millimetres and are +/- 2mm