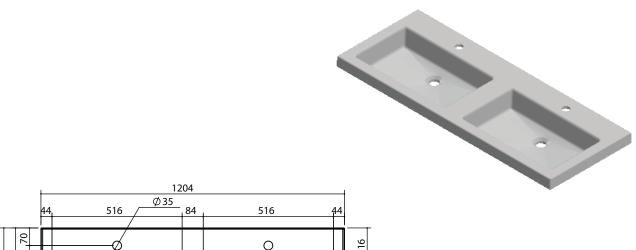

Colour: White Only

**Dimensions:** All measurements are in millimetres and are +/- 2mm

Product NameSussy 1200 Double bowlProduct DescriptionMineral Cast Vanity BasinNominal Size1204mm x 460mm

Bowl Water Volume: 11L

**Overflow:** Overflow not provided.

**Fixing:** The basin must be sealed to the top sections of the vanity unit with an acetic cured

silicone sealant. Epoxy type sealants must not be used

Colour: White Only