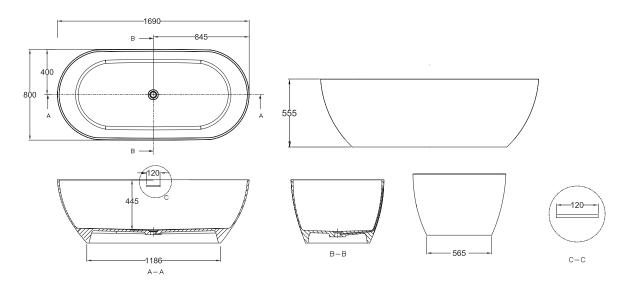

## (7)638984

1690mm L x 800mm W x 555mm D

Natural stone composite freestanding bath. One-piece bath with overflow. Includes central waste. 292\*/362\*\* litre capacity.

## **SPECIFICATIONS**

\* Volume of water contained in the bath if filled to overflow, less 70 litres to allow for average person in bath.

\*\* Volume of water contained in bath if filled to overflow.