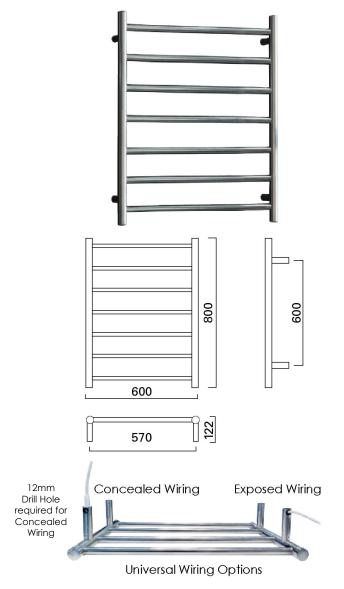

Can be used in conjunction with a timer.

Size: H800 X W600 X D122

Bars: 7 Watts: 77

Product:

Volts: 230V-240V

IP Rating: IP45

Material: 304 Grade Stainless Steel

Options: CL100 - Mirror Polished Finish / CL100B - Satin Black

Multi-Connect wiring

Concealed or Exposed Wiring

Wiring Kits included.

All goods subject to our conditions of sale. E&OE. @ 2016 Newtech. All rights reserved.