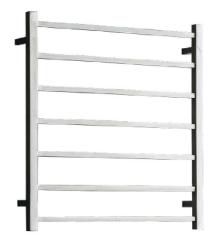

## ST75 / ST75B 800 x 600 Heated Towel Rail

Universal Wiring Options

Product: ST75 / ST75B Heated Towel Rail

Size: H800 X W600 X D122

Bars: 7 Watts: 82

Volts: 230V-240V

IP Rating: IP45

Material: 304 Grade Stainless Steel

Options: ST75 - Mirror Polished Finish / ST75B - Satin Black

Multi-Connect wiring

Concealed or Exposed Wiring

Wiring Kits included.

All goods subject to our conditions of sale. E&OE. @ 2016 Newtech. All rights reserved.