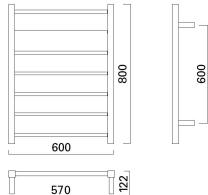

## ST75 / ST75B 800 x 600 Heated Towel Rail

Universal Wiring Options

Product: ST75 / ST75B Heated Towel Rail

Size: H800 X W600 X D122

Bars: 7 Watts: 82

Volts: 230V-240V

IP Rating: IP45

Material: 304 Grade Stainless Steel