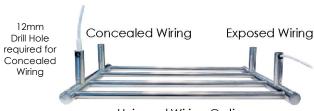

Options: ST75 - Mirror Polished Finish / ST75B - Satin Black

Multi-Connect wiring

Concealed or Exposed Wiring

Wiring Kits included.

All goods subject to our conditions of sale. E&OE. @ 2016 Newtech. All rights reserved.

Our electrical connections are multi-connect wiring, concealed or exposed. Our Designer range is left or right hand wiring and Freedom single rails are right hand concealed wiring.

The installation of your towel rail must be performed by a registered electrician. Installation is to comply with AS/NZS 60335 Safety Standards.