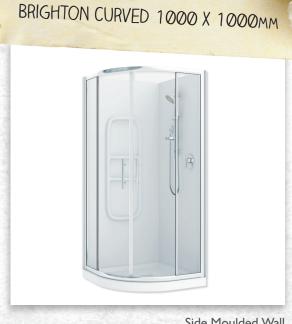

## BRIGHTON SHOWERS

The Raymor Brighton shower range brings functionality to any Kiwi bathroom catering for all areas of the market with its elegance and style. White powder coated or metallic anodised frames provide a minimalist look with durable functionality.



Side Moulded Wall

## **SPECIFICATION**



| FLAT LINER                | WHITE     | CHROME    |
|---------------------------|-----------|-----------|
| 1000 x 1000 Raymor curved | (7)696769 | (7)696770 |
| SIDE MOULDED WALL         | WHITE     | CHROME    |
| 1000 x 1000 Raymor curved | (7)696771 | (7)696772 |
| CORNER MOULDED WALL       | WHITE     | CHROME    |
| 1000 x 1000 Raymor curved | (7)696773 | (7)696774 |





- European Senosan wall liner coated with antibac hygienic surface
- EnduroShield pre-coated glass EnduroShield protects against staining, build-up and etching caused by soap scum, lime scale, dirt, grime, salt and chlorine spray
- White powder coated and metallic anodised
- 6mm toughened safety glass meeting all NZ standards
- Tray: Fibreglass reinforced acrylic with a