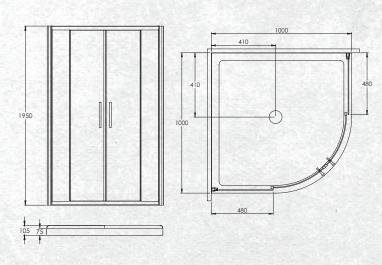

- European Senosan wall liner coated with antibac hygienic surface
- EnduroShield pre-coated glass EnduroShield protects against staining, build-up and etching caused by soap scum, lime scale, dirt, grime, salt and chlorine spray
- White powder coated and metallic anodised
- 6mm toughened safety glass meeting all NZ standards
- Tray: Fibreglass reinforced acrylic with a 30mm upstand
- Includes an easy clean shower waste and adhesive & sealant pack
- Showers suitable for both tiled and acrylic walls
- 5 year warranty
- Double rollers on sliding door
- Quick release roller system
- 1950mm door height
- Aluminium magnet seals